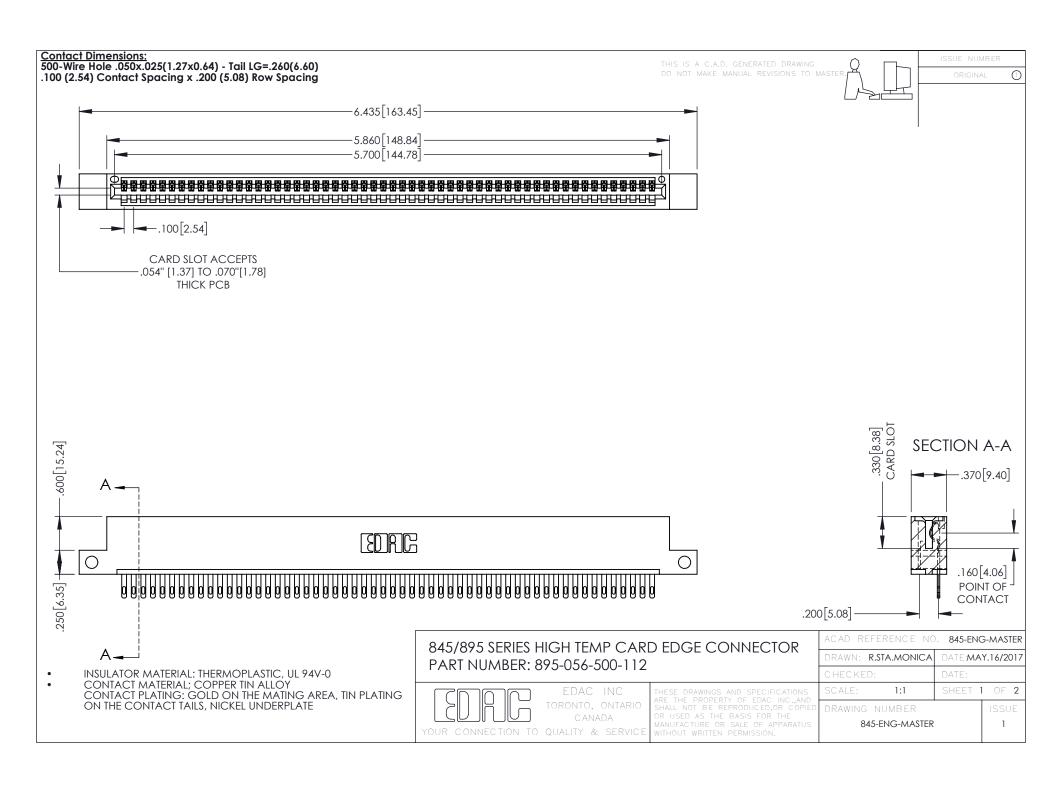

**Contact Code 558** Contact Code 559 Contact Code 560

- INSULATOR MATERIAL: THERMOPLASTIC POLYESTER, UL 94V-0 DAP MATERIAL AVAILABLE UPON REQUEST
- CONTACT MATERIAL; COPPER ALLOY

CONTACT PLATING: GOLD ON THE MATING AREA, TIN PLATING ON THE CONTACT TAILS, NICKEL UNDERPLATE

## 845/895 SERIES HIGH TEMP CARD EDGE CONNECTOR CONTACT CODE 555,556,558,559,560 DIMENSIONS

YOUR CONNECTION TO QUALITY & SERVICE

|   | ACAD REFERENCE NO. 845-ENG-MASTER |                  |
|---|-----------------------------------|------------------|
|   | DRAWN: R.STA.MONICA               | DATE:MAY.16/2017 |
|   | CHECKED:                          | DATE:            |
|   | SCALE: 1:1                        | SHEET 2 OF 2     |
| D | DRAWING NUMBER                    | ISSUE            |

845-ENG-MASTER