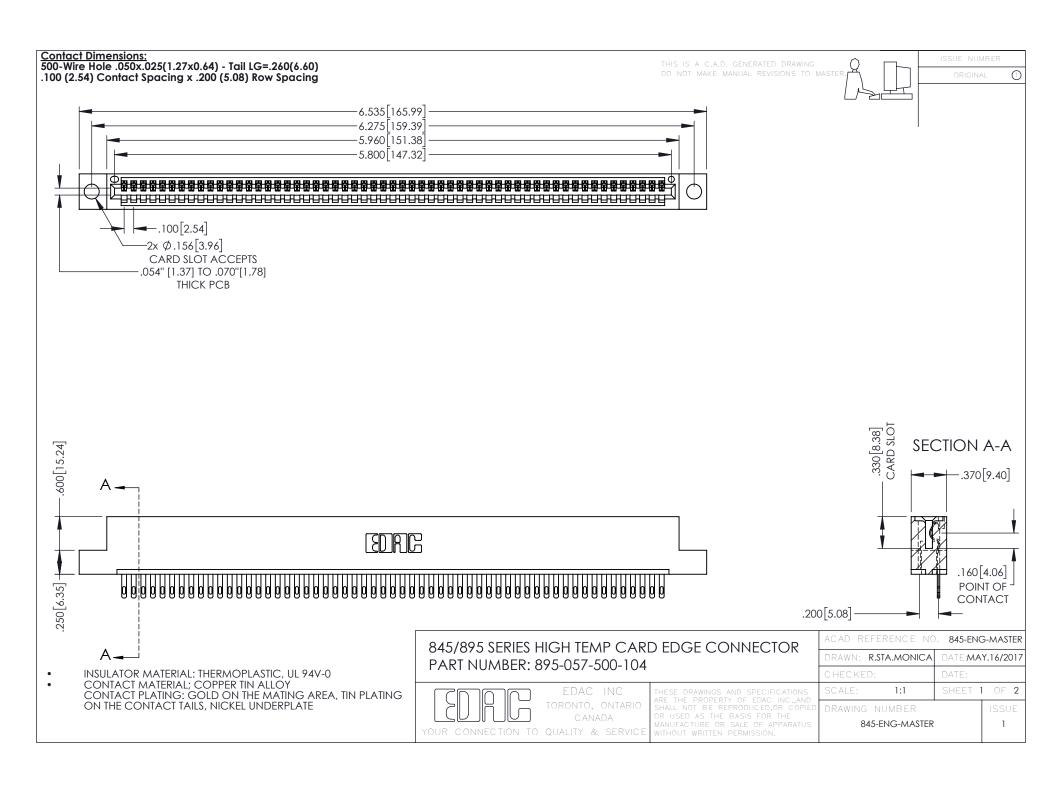

## 845/895 SERIES HIGH TEMP CARD EDGE CONNECTOR CONTACT CODE 555,556,558,559,560 DIMENSIONS

YOUR CONNECTION TO QUALITY & SERVICE

|   | ACAD REFERENCE NO. 845-ENG-MASTER |                  |
|---|-----------------------------------|------------------|
|   | DRAWN: R.STA.MONICA               | DATE:MAY.16/2017 |
|   | CHECKED:                          | DATE:            |
|   | SCALE: 1:1                        | SHEET 2 OF 2     |
| D | DRAWING NUMBER                    | ISSUE            |