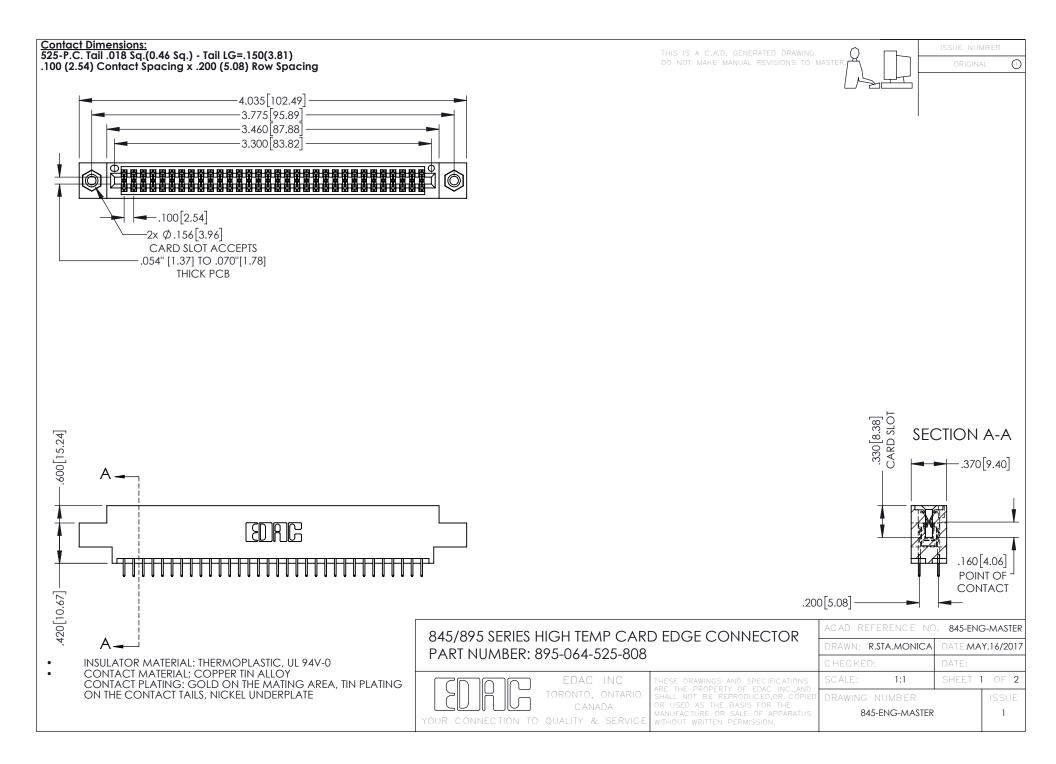

- INSULATOR MATERIAL: THERMOPLASTIC POLYESTER, UL 94V-0 DAP MATERIAL AVAILABLE UPON REQUEST
- CONTACT MATERIAL; COPPER ALLOY

**Contact Code 558** 

CONTACT PLATING: GOLD ON THE MATING AREA, TIN PLATING ON THE CONTACT TAILS, NICKEL UNDERPLATE

## 845/895 SERIES HIGH TEMP CARD EDGE CONNECTOR CONTACT CODE 555,556,558,559,560 DIMENSIONS

YOUR CONNECTION TO QUALITY & SERVICE

Contact Code 559

|   | ACAD REFERENCE NO   | . 845-ENG-MASTER |
|---|---------------------|------------------|
|   | DRAWN: R.STA.MONICA | DATE:MAY.16/2017 |
|   | CHECKED:            | DATE:            |
|   | SCALE: 1:1          | SHEET 2 OF 2     |
| D | DRAWING NUMBER      | ISSUE            |

Contact Code 560

845-ENG-MASTER