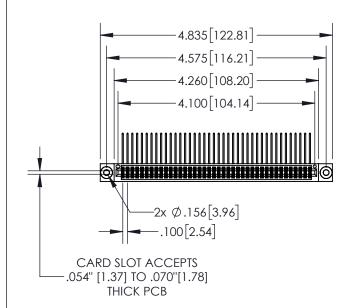

| .330[8.38]<br>CARD SLOT     |  |  |  |  |  |
|-----------------------------|--|--|--|--|--|
| 370[9.40]<br>SECTION A-A    |  |  |  |  |  |
| .160[4.06] POINT OF CONTACT |  |  |  |  |  |
| 200[5.08]                   |  |  |  |  |  |