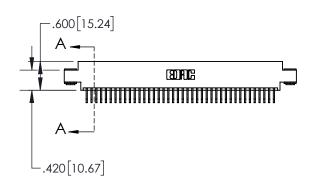

| .330[8.38]<br>CARD SLOT     |  |  |  |  |  |
|-----------------------------|--|--|--|--|--|
| 370[9.40]<br>SECTION A-A    |  |  |  |  |  |
| .160[4.06] POINT OF CONTACT |  |  |  |  |  |
| 200[5.08]                   |  |  |  |  |  |