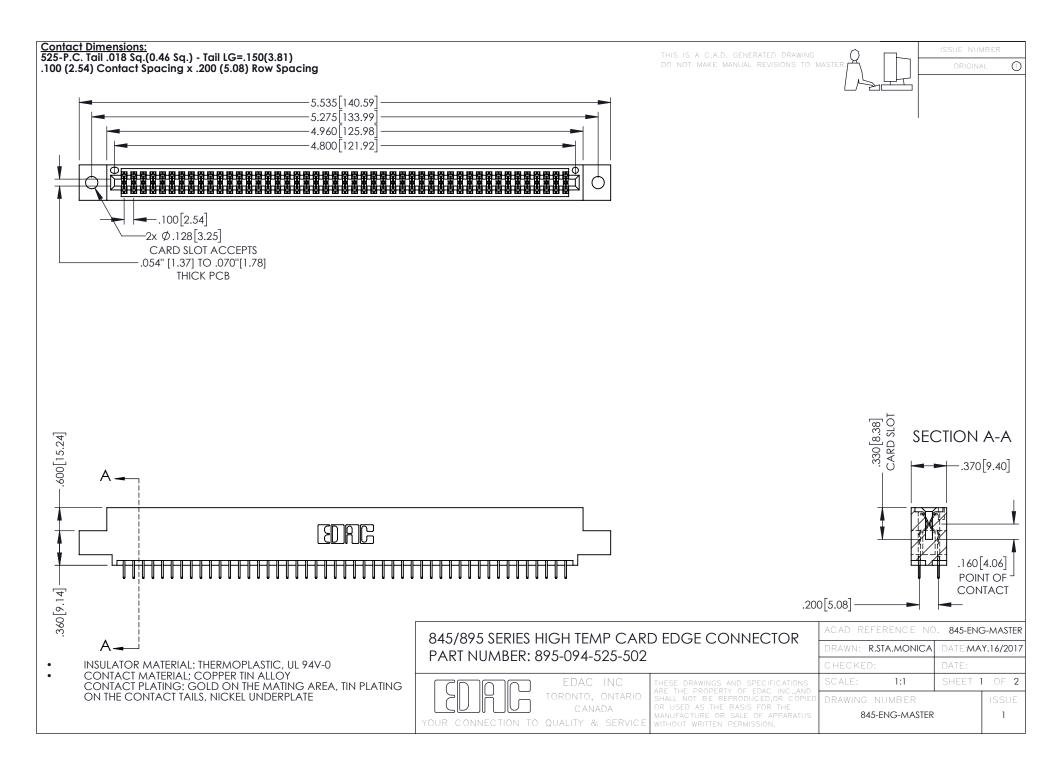

- INSULATOR MATERIAL: THERMOPLASTIC POLYESTER, UL 94V-0 DAP MATERIAL AVAILABLE UPON REQUEST
- CONTACT MATERIAL; COPPER ALLOY

**Contact Code 558** 

CONTACT PLATING: GOLD ON THE MATING AREA, TIN PLATING ON THE CONTACT TAILS, NICKEL UNDERPLATE

## 845/895 SERIES HIGH TEMP CARD EDGE CONNECTOR CONTACT CODE 555,556,558,559,560 DIMENSIONS

YOUR CONNECTION TO QUALITY & SERVICE

Contact Code 559

|   | ACAD REFERENCE NO   | . 845-ENG-MASTER |
|---|---------------------|------------------|
|   | DRAWN: R.STA.MONICA | DATE:MAY.16/2017 |
|   | CHECKED:            | DATE:            |
|   | SCALE: 1:1          | SHEET 2 OF 2     |
| D | DRAWING NUMBER      | ISSUE            |