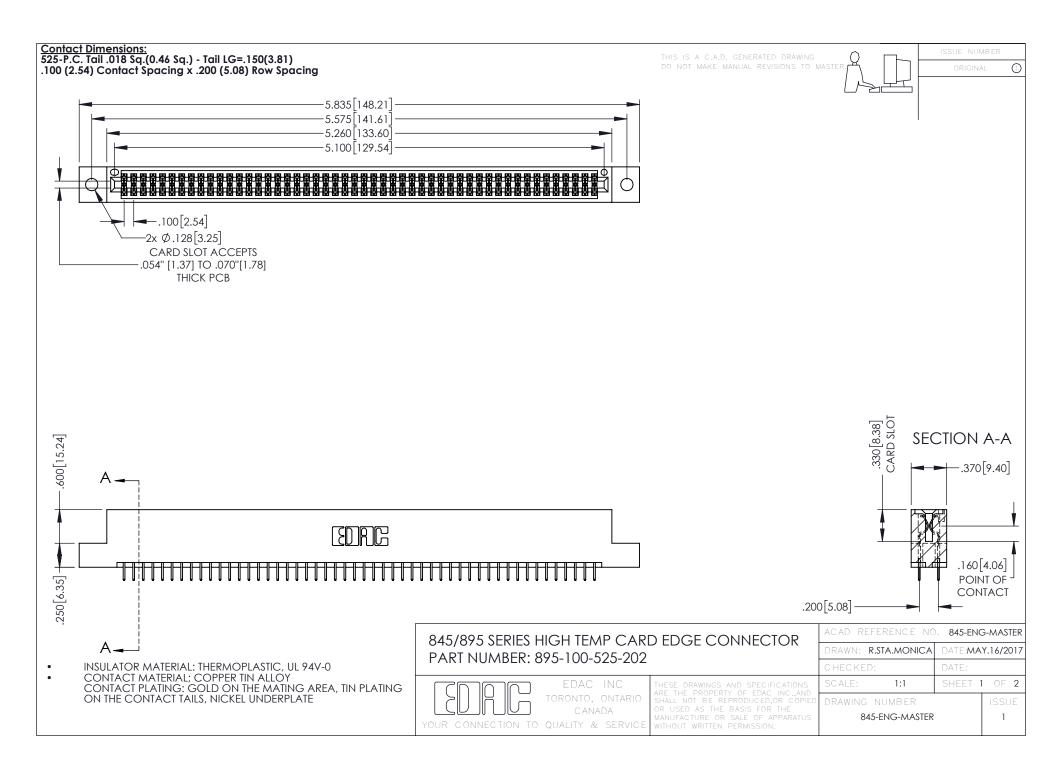

- INSULATOR MATERIAL: THERMOPLASTIC POLYESTER, UL 94V-0 DAP MATERIAL AVAILABLE UPON REQUEST
- CONTACT MATERIAL; COPPER ALLOY

**Contact Code 558** 

CONTACT PLATING: GOLD ON THE MATING AREA, TIN PLATING ON THE CONTACT TAILS, NICKEL UNDERPLATE

## 845/895 SERIES HIGH TEMP CARD EDGE CONNECTOR CONTACT CODE 555,556,558,559,560 DIMENSIONS

YOUR CONNECTION TO QUALITY & SERVICE

Contact Code 559

|   | ACAD REFERENCE NO   | . 845-ENG-MASTER |
|---|---------------------|------------------|
|   | DRAWN: R.STA.MONICA | DATE:MAY.16/2017 |
|   | CHECKED:            | DATE:            |
|   | SCALE: 1:1          | SHEET 2 OF 2     |
| D | DRAWING NUMBER      | ISSUE            |

Contact Code 560

845-ENG-MASTER