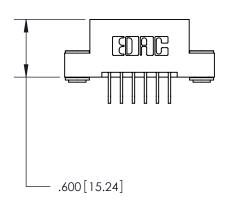

<u>Contact Dimensions:</u>
558-90 Degree Bend (Code 541 Contacts)
See Sheet 2 for Contact Code 555, 556, 558, 559, 560 Dimensions

THIS IS A C.A.D. GENERATED DRAWING DO NOT MAKE MANUAL REVISIONS TO MASTER.

ISSUE NUMBER ORIGINAL

- INSULATOR MATERIAL: THERMOPLASTIC POLYESTER, UL 94V-0 CONTACT MATERIAL; COPPER, NICKEL, TIN ALLOY CA-725
- CONTACT PLATING: GOLD ON THE MATING AREA, TIN-LEAD ON THE CONTACT TAILS, NICKEL UNDERPLATE

846/896 SERIES HIGH TEMP CARD EDGE CONNECTOR PART NUMBER: 896-006-558-103

**EDAC INC** TORONTO, ONTARIO CANADA

THESE DRAWINGS AND SPECIFICATIONS ARE THE PROPERTY OF EDAC INC., AND SHALL NOT BE REPRODUCED, OR COPIED OR USED AS THE BASIS FOR THE MANUFACTURE OR SALE OF APPARATUS WITHOUT WRITTEN PERMISSION.