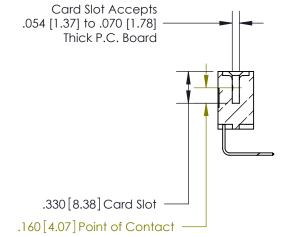

**Contact Code 560** 

INSULATOR MATERIAL: THERMOPLASTIC POLYESTER, UL 94V-0 CONTACT MATERIAL; COPPER, NICKEL, TIN ALLOY CA-725 CONTACT PLATING: GOLD ON THE MATING AREA, TIN-LEAD ON THE CONTACT TAILS, NICKEL UNDERPLATE

**Contact Code 558** 

## 846/896 SERIES HIGH TEMP CARD EDGE CONNECTOR CONTACT CODE 555,556,558,559,560 DIMENSIONS

.150 [3.81]

YOUR CONNECTION TO QUALITY & SERVICE

**Contact Code 559** 

**EDAC INC** TORONTO, ONTARIO CANADA

THESE DRAWINGS AND SPECIFICATIONS ARE THE PROPERTY OF EDAC INC.,AND SHALL NOT BE REPRODUCED, OR COPIED OR USED AS THE BASIS FOR THE MANUFACTURE OR SALE OF APPARATUS WITHOUT WRITTEN PERMISSION.