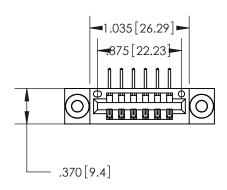

<u>Contact Dimensions:</u>
558-90 Degree Bend (Code 541 Contacts)
See Sheet 2 for Contact Code 555, 556, 558, 559, 560 Dimensions

THIS IS A C.A.D. GENERATED DRAWING DO NOT MAKE MANUAL REVISIONS TO MASTER.

ISSUE NUMBER ORIGINAL

- INSULATOR MATERIAL: THERMOPLASTIC POLYESTER, UL 94V-0 CONTACT MATERIAL; COPPER, NICKEL, TIN ALLOY CA-725
- CONTACT PLATING: GOLD ON THE MATING AREA, TIN-LEAD ON THE CONTACT TAILS, NICKEL UNDERPLATE

846/896 SERIES HIGH TEMP CARD EDGE CONNECTOR PART NUMBER: 896-006-558-103

**EDAC INC** TORONTO, ONTARIO CANADA

THESE DRAWINGS AND SPECIFICATIONS ARE THE PROPERTY OF EDAC INC., AND SHALL NOT BE REPRODUCED, OR COPIED OR USED AS THE BASIS FOR THE MANUFACTURE OR SALE OF APPARATUS WITHOUT WRITTEN PERMISSION.