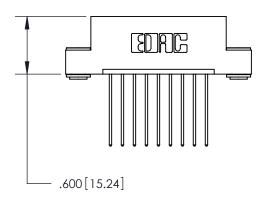

| 846/896 SERIES HIGH TEMP CARD EDGE CONNECTOR |
|----------------------------------------------|
| PART NUMBER: 896-009-541-103                 |

THIS IS A C.A.D. GENERATED DRAWING DO NOT MAKE MANUAL REVISIONS TO MASTER.

<u>Contact Dimensions:</u> 541-Wire Wrap .025 Sq. (0.64 Sq.) - Tail LG. =.750 (19.05) .125 (3.18) Contact Spacing x .250 (6.35) Row Spacing

THIS IS A C.A.D. GENERATED DRAWING DO NOT MAKE MANUAL REVISIONS TO MASTER.