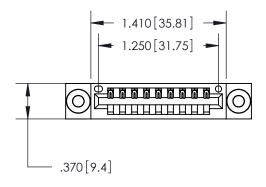

| 846/896 SERIES HIGH TEMP CARD EDGE CONNECTOR |
|----------------------------------------------|
| PART NUMBER: 896-009-541-103                 |

THIS IS A C.A.D. GENERATED DRAWING DO NOT MAKE MANUAL REVISIONS TO MASTER.

<u>Contact Dimensions:</u> 541-Wire Wrap .025 Sq. (0.64 Sq.) - Tail LG. =.750 (19.05) .125 (3.18) Contact Spacing x .250 (6.35) Row Spacing

THIS IS A C.A.D. GENERATED DRAWING DO NOT MAKE MANUAL REVISIONS TO MASTER.