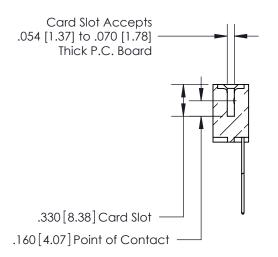

## 846/896 SERIES HIGH TEMP CARD EDGE CONNECTOR CONTACT CODE 555,556,558,559,560 DIMENSIONS

.150 [3.81]

YOUR CONNECTION TO QUALITY & SERVICE

**Contact Code 559** 

**EDAC INC** TORONTO, ONTARIO CANADA

THESE DRAWINGS AND SPECIFICATIONS ARE THE PROPERTY OF EDAC INC.,AND SHALL NOT BE REPRODUCED, OR COPIED OR USED AS THE BASIS FOR THE MANUFACTURE OR SALE OF APPARATUS WITHOUT WRITTEN PERMISSION.

**Contact Code 558** 