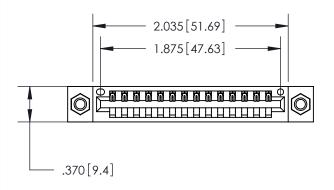

Contact Dimensions: 526-P.C. Tail .018 Sq. (0.46 Sq.) - Tail LG. =.350 (8.89) .125 (3.18) Contact Spacing x .250 (6.35) Row Spacing

THIS IS A C.A.D. GENERATED DRAWING DO NOT MAKE MANUAL REVISIONS TO MASTER.

Card Slot Accepts .054 [1.37] to .070 [1.78] Thick P.C. Board

.330 [8.38] Card Slot .160 [4.07] Point of Contact -

ISSUE NUMBER ORIGINAL

1

- INSULATOR MATERIAL: THERMOPLASTIC POLYESTER, UL 94V-0 CONTACT MATERIAL; COPPER, NICKEL, TIN ALLOY CA-725
  - CONTACT PLATING: GOLD ON THE MATING AREA, TIN-LEAD ON THE CONTACT TAILS, NICKEL UNDERPLATE

846/896 SERIES HIGH TEMP CARD EDGE CONNECTOR PART NUMBER: 896-014-526-107

YOUR CONNECTION TO QUALITY & SERVICE

**EDAC INC** TORONTO, ONTARIO CANADA

THESE DRAWINGS AND SPECIFICATIONS ARE THE PROPERTY OF EDAC INC., AND SHALL NOT BE REPRODUCED, OR COPIED OR USED AS THE BASIS FOR THE MANUFACTURE OR SALE OF APPARATUS WITHOUT WRITTEN PERMISSION.