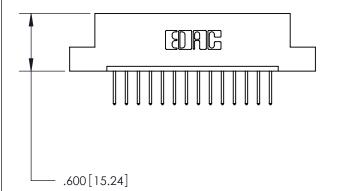

THIS IS A C.A.D. GENERATED DRAWING DO NOT MAKE MANUAL REVISIONS TO MASTER.

ISSUE NUMBER

.165[4.19]

.375 [9.54]

ORIGINAL

1

.060 [1.52] .125(3.18) to .210(5.33) **Outside Tails** .125(3.18) to .210(5.33) **Outside Tails** 

## 846/896 SERIES HIGH TEMP CARD EDGE CONNECTOR CONTACT CODE 555,556,558,559,560 DIMENSIONS

.150 [3.81]

YOUR CONNECTION TO QUALITY & SERVICE

**Contact Code 559** 

**EDAC INC** TORONTO, ONTARIO CANADA

THESE DRAWINGS AND SPECIFICATIONS ARE THE PROPERTY OF EDAC INC.,AND SHALL NOT BE REPRODUCED, OR COPIED OR USED AS THE BASIS FOR THE MANUFACTURE OR SALE OF APPARATUS WITHOUT WRITTEN PERMISSION.