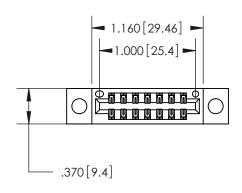

846/896 SERIES HIGH TEMP CARD EDGE CONNECTOR PART NUMBER: 896-014-556-204

**EDAC INC** TORONTO, ONTARIO CANADA

THESE DRAWINGS AND SPECIFICATIONS ARE THE PROPERTY OF EDAC INC.,AND SHALL NOT BE REPRODUCED, OR COPIED OR USED AS THE BASIS FOR THE MANUFACTURE OR SALE OF APPARATUS WITHOUT WRITTEN PERMISSION.

<u>Contact Dimensions:</u> 556-Extender Board Bend (Code 520 Contacts) See Sheet 2 for Contact Code 555, 556, 558, 559, 560 Dimensions

THIS IS A C.A.D. GENERATED DRAWING DO NOT MAKE MANUAL REVISIONS TO MASTER.