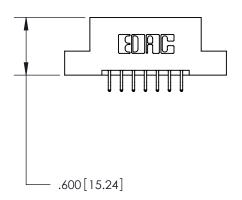

846/896 SERIES HIGH TEMP CARD EDGE CONNECTOR PART NUMBER: 896-014-556-204

**EDAC INC** TORONTO, ONTARIO CANADA

THESE DRAWINGS AND SPECIFICATIONS ARE THE PROPERTY OF EDAC INC.,AND SHALL NOT BE REPRODUCED, OR COPIED OR USED AS THE BASIS FOR THE MANUFACTURE OR SALE OF APPARATUS WITHOUT WRITTEN PERMISSION.

<u>Contact Dimensions:</u> 556-Extender Board Bend (Code 520 Contacts) See Sheet 2 for Contact Code 555, 556, 558, 559, 560 Dimensions

THIS IS A C.A.D. GENERATED DRAWING DO NOT MAKE MANUAL REVISIONS TO MASTER.