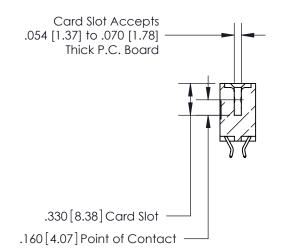

## 846/896 SERIES HIGH TEMP CARD EDGE CONNECTOR CONTACT CODE 555,556,558,559,560 DIMENSIONS

.150 [3.81]

YOUR CONNECTION TO QUALITY & SERVICE

**Contact Code 559** 

**EDAC INC** TORONTO, ONTARIO CANADA

THESE DRAWINGS AND SPECIFICATIONS ARE THE PROPERTY OF EDAC INC.,AND SHALL NOT BE REPRODUCED, OR COPIED OR USED AS THE BASIS FOR THE MANUFACTURE OR SALE OF APPARATUS WITHOUT WRITTEN PERMISSION.

**Contact Code 560** 

INSULATOR MATERIAL: THERMOPLASTIC POLYESTER, UL 94V-0 CONTACT MATERIAL; COPPER, NICKEL, TIN ALLOY CA-725 CONTACT PLATING: GOLD ON THE MATING AREA, TIN-LEAD ON THE CONTACT TAILS, NICKEL UNDERPLATE

**Contact Code 558** 