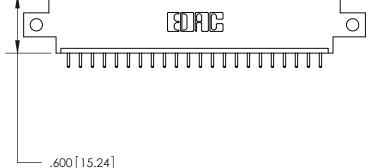

846/896 SERIES HIGH TEMP CARD EDGE CONNECTOR PART NUMBER: 896-022-521-612

YOUR CONNECTION TO QUALITY & SERVICE

**EDAC INC** TORONTO, ONTARIO CANADA

THESE DRAWINGS AND SPECIFICATIONS ARE THE PROPERTY OF EDAC INC., AND SHALL NOT BE REPRODUCED, OR COPIED OR USED AS THE BASIS FOR THE MANUFACTURE OR SALE OF APPARATUS WITHOUT WRITTEN PERMISSION.

## 846/896 SERIES HIGH TEMP CARD EDGE CONNECTOR CONTACT CODE 555,556,558,559,560 DIMENSIONS

.150 [3.81]

YOUR CONNECTION TO QUALITY & SERVICE

**Contact Code 559** 

**EDAC INC** TORONTO, ONTARIO CANADA

THESE DRAWINGS AND SPECIFICATIONS ARE THE PROPERTY OF EDAC INC.,AND SHALL NOT BE REPRODUCED, OR COPIED OR USED AS THE BASIS FOR THE MANUFACTURE OR SALE OF APPARATUS WITHOUT WRITTEN PERMISSION.