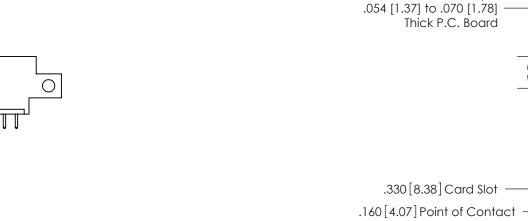

THIS IS A C.A.D. GENERATED DRAWING DO NOT MAKE MANUAL REVISIONS TO MASTER.

ISSUE NUMBER

.165[4.19]

.375 [9.54]

ORIGINAL

1

.060 [1.52] .125(3.18) to .210(5.33) **Outside Tails** .125(3.18) to .210(5.33) **Outside Tails** 