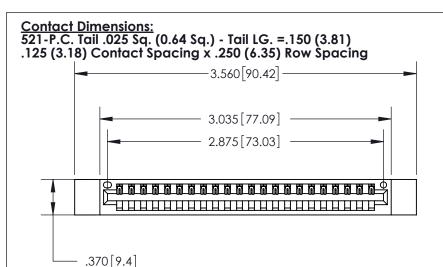

THIS IS A C.A.D. GENERATED DRAWING DO NOT MAKE MANUAL REVISIONS TO MASTER.

Card Slot Accepts

ISSUE NUMBER

ORIGINAL

INSULATOR MATERIAL: THERMOPLASTIC POLYESTER, UL 94V-0 CONTACT MATERIAL; COPPER, NICKEL, TIN ALLOY CA-725 CONTACT PLATING: GOLD ON THE MATING AREA, TIN-LEAD ON THE CONTACT TAILS, NICKEL UNDERPLATE

846/896 SERIES HIGH TEMP CARD EDGE CONNECTOR PART NUMBER: 896-022-521-612

YOUR CONNECTION TO QUALITY & SERVICE

**EDAC INC** TORONTO, ONTARIO CANADA

THESE DRAWINGS AND SPECIFICATIONS ARE THE PROPERTY OF EDAC INC., AND SHALL NOT BE REPRODUCED, OR COPIED OR USED AS THE BASIS FOR THE MANUFACTURE OR SALE OF APPARATUS WITHOUT WRITTEN PERMISSION.

| ACAD REFERENCE NO. | 846-ENG-MASTER   |
|--------------------|------------------|
| DRAWN: J.LEE       | DATE: APR. 22/09 |
| CHECKED:           | DATE:            |
| SCALE: 1:1         | SHEET 1 OF 2     |
| DRAWING NUMBER     | ISSUE            |
| 846-FNG-MASTER     | 1                |