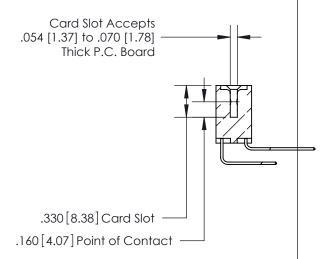

<u>Contact Dimensions:</u> 559-90 Degree Bend (Code 541 Contacts) See Sheet 2 for Contact Code 555, 556, 558, 559, 560 Dimensions

INSULATOR MATERIAL: THERMOPLASTIC POLYESTER, UL 94V-0 CONTACT MATERIAL; COPPER, NICKEL, TIN ALLOY CA-725 CONTACT PLATING: GOLD ON THE MATING AREA, TIN-LEAD

.165[4.19] .375 [9.54] .125(3.18) to .210(5.33) .125(3.18) to .210(5.33)

**Contact Code 558** 

**Contact Code 559** 

**Contact Code 560** 

INSULATOR MATERIAL: THERMOPLASTIC POLYESTER, UL 94V-0 CONTACT MATERIAL; COPPER, NICKEL, TIN ALLOY CA-725 CONTACT PLATING: GOLD ON THE MATING AREA, TIN-LEAD ON THE CONTACT TAILS, NICKEL UNDERPLATE

## 846/896 SERIES HIGH TEMP CARD EDGE CONNECTOR CONTACT CODE 555,556,558,559,560 DIMENSIONS

YOUR CONNECTION TO QUALITY & SERVICE

**EDAC INC** TORONTO, ONTARIO CANADA

THESE DRAWINGS AND SPECIFICATIONS ARE THE PROPERTY OF EDAC INC.,AND SHALL NOT BE REPRODUCED, OR COPIED OR USED AS THE BASIS FOR THE MANUFACTURE OR SALE OF APPARATUS WITHOUT WRITTEN PERMISSION.