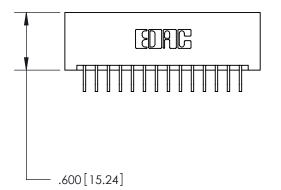

<u>Contact Dimensions:</u> 559-90 Degree Bend (Code 541 Contacts) See Sheet 2 for Contact Code 555, 556, 558, 559, 560 Dimensions

INSULATOR MATERIAL: THERMOPLASTIC POLYESTER, UL 94V-0 CONTACT MATERIAL; COPPER, NICKEL, TIN ALLOY CA-725 CONTACT PLATING: GOLD ON THE MATING AREA, TIN-LEAD

ON THE CONTACT TAILS, NICKEL UNDERPLATE

THIS IS A C.A.D. GENERATED DRAWING DO NOT MAKE MANUAL REVISIONS TO MASTER.

ORIGINAL

846/896 SERIES HIGH TEMP CARD EDGE CONNECTOR PART NUMBER: 896-028-559-201

**EDAC INC** TORONTO, ONTARIO CANADA