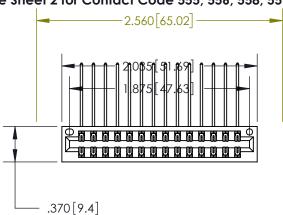

<u>Contact Dimensions:</u> 559-90 Degree Bend (Code 541 Contacts) See Sheet 2 for Contact Code 555, 556, 558, 559, 560 Dimensions

INSULATOR MATERIAL: THERMOPLASTIC POLYESTER, UL 94V-0 CONTACT MATERIAL; COPPER, NICKEL, TIN ALLOY CA-725 CONTACT PLATING: GOLD ON THE MATING AREA, TIN-LEAD

ON THE CONTACT TAILS, NICKEL UNDERPLATE

THIS IS A C.A.D. GENERATED DRAWING DO NOT MAKE MANUAL REVISIONS TO MASTER.

ORIGINAL

846/896 SERIES HIGH TEMP CARD EDGE CONNECTOR PART NUMBER: 896-028-559-201

**EDAC INC** TORONTO, ONTARIO CANADA