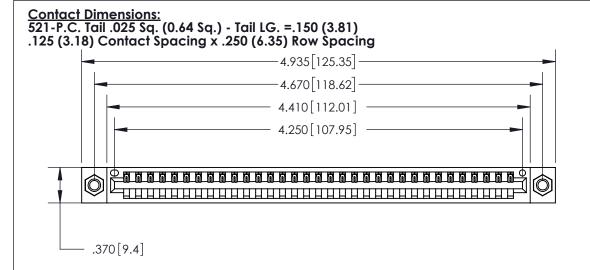

THIS IS A C.A.D. GENERATED DRAWING DO NOT MAKE MANUAL REVISIONS TO MASTER.

ISSUE NUMBER ORIGINAL

Card Slot Accepts .054 [1.37] to .070 [1.78] Thick P.C. Board .330 [8.38] Card Slot

.160 [4.07] Point of Contact -

INSULATOR MATERIAL: THERMOPLASTIC POLYESTER, UL 94V-0 CONTACT MATERIAL; COPPER, NICKEL, TIN ALLOY CA-725 CONTACT PLATING: GOLD ON THE MATING AREA, TIN-LEAD

.600 [15.24]

ON THE CONTACT TAILS, NICKEL UNDERPLATE

## 846/896 SERIES HIGH TEMP CARD EDGE CONNECTOR PART NUMBER: 896-033-521-607

YOUR CONNECTION TO QUALITY & SERVICE

**EDAC INC** TORONTO, ONTARIO CANADA

THESE DRAWINGS AND SPECIFICATIONS ARE THE PROPERTY OF EDAC INC.,AND SHALL NOT BE REPRODUCED, OR COPIED OR USED AS THE BASIS FOR THE MANUFACTURE OR SALE OF APPARATUS WITHOUT WRITTEN PERMISSION.