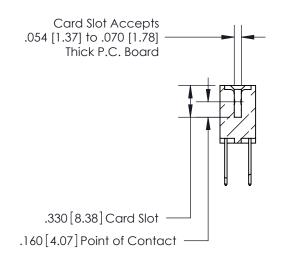

## 846/896 SERIES HIGH TEMP CARD EDGE CONNECTOR CONTACT CODE 555,556,558,559,560 DIMENSIONS

.150 [3.81]

YOUR CONNECTION TO QUALITY & SERVICE

**Contact Code 559** 

**EDAC INC** TORONTO, ONTARIO CANADA

THESE DRAWINGS AND SPECIFICATIONS ARE THE PROPERTY OF EDAC INC.,AND SHALL NOT BE REPRODUCED, OR COPIED OR USED AS THE BASIS FOR THE MANUFACTURE OR SALE OF APPARATUS WITHOUT WRITTEN PERMISSION.