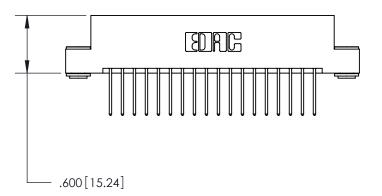

<u>Contact Dimensions:</u> 522-P.C. Tail .025 Sq. (0.64 Sq.) - Tail LG. =.440 (11.18) .125 (3.18) Contact Spacing x .250 (6.35) Row Spacing -3.060[77.72]--2.795 70.99 2.535 [64.39] 2.375 [60.33]

- .370[9.4]

ORIGINAL

| 846/896 SERIES HIGH TEMP CARD EDGE CONNECT | OR |
|--------------------------------------------|----|
| PART NUMBER: 896-036-522-203               |    |

**EDAC INC** TORONTO, ONTARIO CANADA

THESE DRAWINGS AND SPECIFICATIONS ARE THE PROPERTY OF EDAC INC.,AND SHALL NOT BE REPRODUCED, OR COPIED OR USED AS THE BASIS FOR THE MANUFACTURE OR SALE OF APPARATUS WITHOUT WRITTEN PERMISSION.