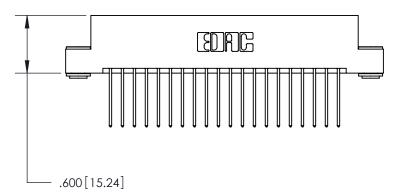

Contact Dimensions: 540-Wire Wrap .025 Sq. (0.64 Sq.) - Tail LG. = .560 (14.22) .125 (3.18) Contact Spacing x .250 (6.35) Row Spacing -3.310[84.07]-3.045 77.34 2.785 [70.74] 2.625 [66.68]

- .370[9.4]

THIS IS A C.A.D. GENERATED DRAWING DO NOT MAKE MANUAL REVISIONS TO MASTER.

Card Slot Accepts .054 [1.37] to .070 [1.78] Thick P.C. Board

.330 [8.38] Card Slot .160 [4.07] Point of Contact -

ISSUE NUMBER ORIGINAL

INSULATOR MATERIAL: THERMOPLASTIC POLYESTER, UL 94V-0 CONTACT MATERIAL; COPPER, NICKEL, TIN ALLOY CA-725

THIS IS A C.A.D. GENERATED DRAWING DO NOT MAKE MANUAL REVISIONS TO MASTER.

ISSUE NUMBER

.165[4.19]

.375 [9.54]

ORIGINAL

1

.060 [1.52] .125(3.18) to .210(5.33) **Outside Tails** .125(3.18) to .210(5.33) **Outside Tails** 