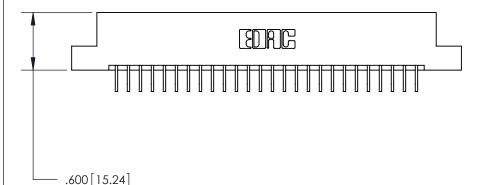

Card Slot Accepts .054 [1.37] to .070 [1.78] Thick P.C. Board

.330 [8.38] Card Slot .160 [4.07] Point of Contact -

ISSUE NUMBER ORIGINAL

846/896 SERIES HIGH TEMP CARD EDGE CONNECTOR PART NUMBER: 896-052-559-202