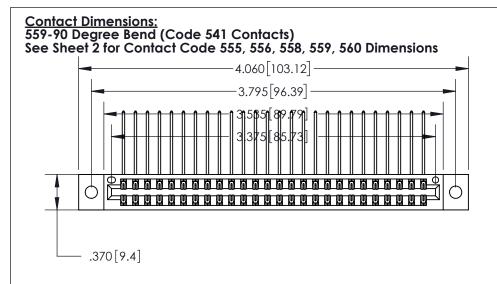

Card Slot Accepts .054 [1.37] to .070 [1.78] Thick P.C. Board

.330 [8.38] Card Slot .160 [4.07] Point of Contact -

ISSUE NUMBER ORIGINAL

846/896 SERIES HIGH TEMP CARD EDGE CONNECTOR PART NUMBER: 896-052-559-202