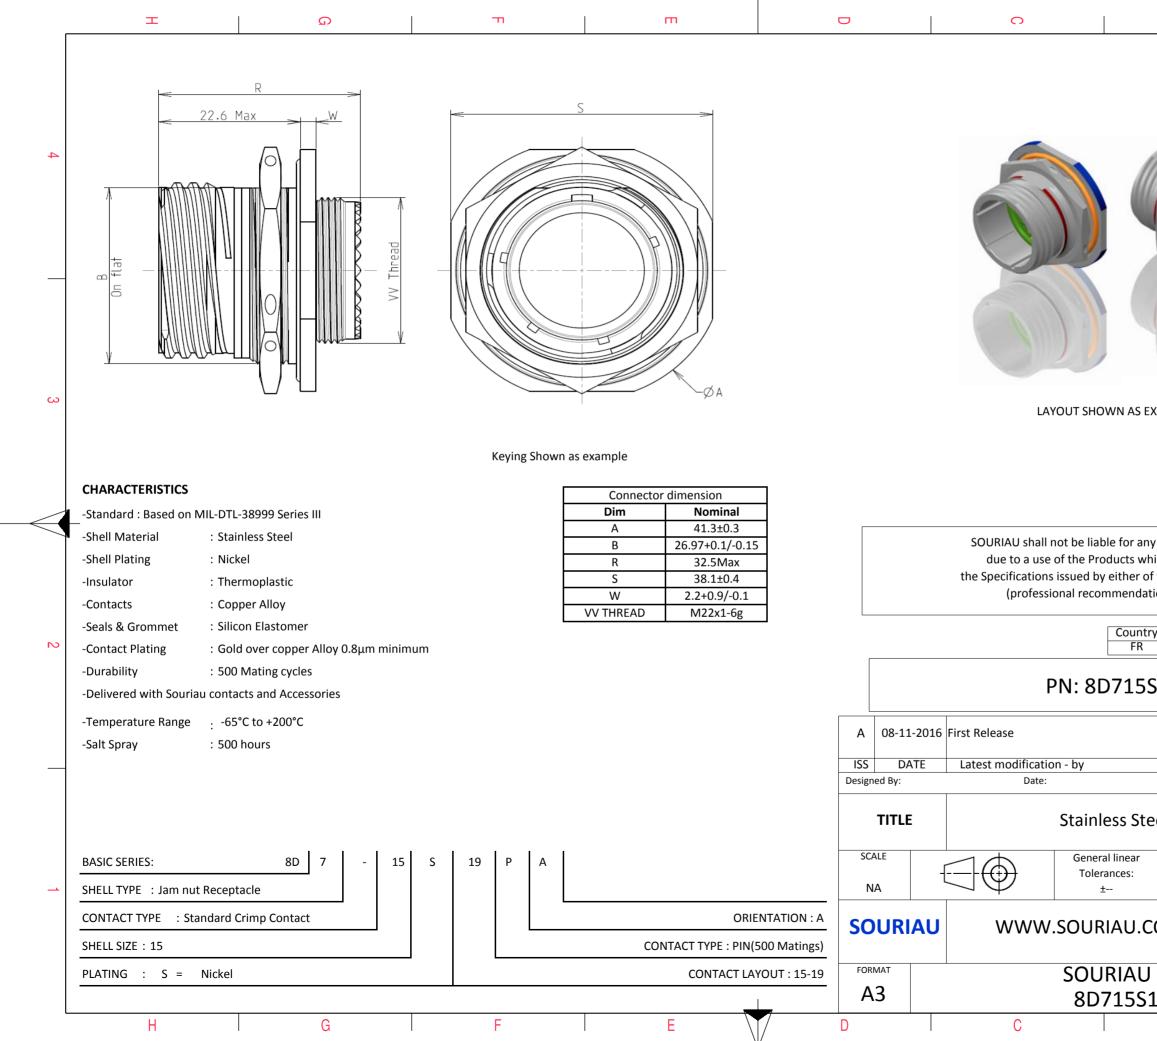

|                                                                                                                                        | Φ                      |                | A                 |           |   |  |  |  |
|----------------------------------------------------------------------------------------------------------------------------------------|------------------------|----------------|-------------------|-----------|---|--|--|--|
|                                                                                                                                        |                        | ·              |                   |           |   |  |  |  |
|                                                                                                                                        |                        |                |                   |           |   |  |  |  |
|                                                                                                                                        |                        |                |                   |           |   |  |  |  |
|                                                                                                                                        |                        |                |                   |           | 4 |  |  |  |
| 4                                                                                                                                      |                        |                |                   |           |   |  |  |  |
| S EXA                                                                                                                                  | AMPLE                  |                |                   |           | 3 |  |  |  |
|                                                                                                                                        |                        |                |                   |           |   |  |  |  |
|                                                                                                                                        |                        |                |                   |           |   |  |  |  |
|                                                                                                                                        |                        |                |                   |           |   |  |  |  |
| r any non-conformity or damage<br>s which does not comply with<br>er of the Parties or by a third party<br>ndation, technical notice.) |                        |                |                   |           |   |  |  |  |
| untry                                                                                                                                  |                        | liction & Cont | trol List         |           |   |  |  |  |
| R                                                                                                                                      | 541154                 | Not Listed     |                   |           | 2 |  |  |  |
| <b>5</b> S2                                                                                                                            | 19PA                   |                |                   |           |   |  |  |  |
|                                                                                                                                        |                        |                |                   |           |   |  |  |  |
|                                                                                                                                        |                        | 0,10-0-1-      |                   | MOD N°    |   |  |  |  |
|                                                                                                                                        |                        |                | R DRAWING         |           |   |  |  |  |
| Stee                                                                                                                                   | el Recepta             | cle 8D se      | eries             |           |   |  |  |  |
| ar                                                                                                                                     | NPRDS / PROJECT<br>859 |                |                   |           |   |  |  |  |
|                                                                                                                                        |                        |                | cument is the pro | operty of | 1 |  |  |  |
| SOURIAU<br>it must not be reproduced or<br>communicated without permission                                                             |                        |                |                   |           |   |  |  |  |
| U I                                                                                                                                    | DRG N°                 |                | <b>F</b>          | SHEET     |   |  |  |  |
|                                                                                                                                        | 9PA-C                  |                |                   | 1/2       |   |  |  |  |
|                                                                                                                                        | В                      |                | А                 |           |   |  |  |  |
|                                                                                                                                        |                        |                |                   |           |   |  |  |  |