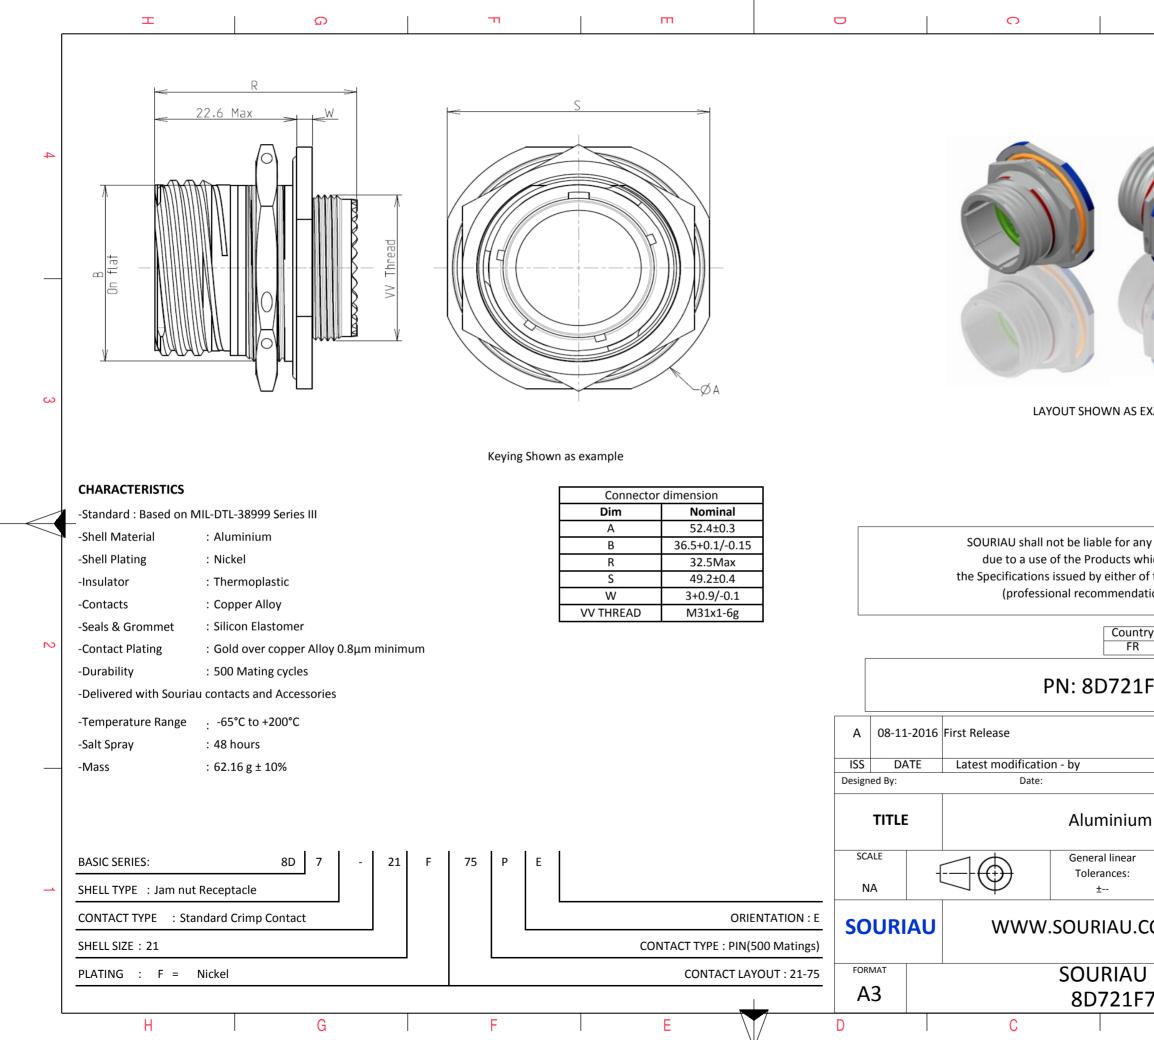

|                                                                                                                                        | Φ                                       |                                                                            | A        |        |   |
|----------------------------------------------------------------------------------------------------------------------------------------|-----------------------------------------|----------------------------------------------------------------------------|----------|--------|---|
|                                                                                                                                        |                                         |                                                                            |          |        |   |
|                                                                                                                                        |                                         |                                                                            |          |        | 4 |
|                                                                                                                                        |                                         |                                                                            |          |        |   |
| S EXA                                                                                                                                  | KAMPLE                                  |                                                                            |          |        |   |
|                                                                                                                                        |                                         |                                                                            |          |        |   |
| r any non-conformity or damage<br>s which does not comply with<br>er of the Parties or by a third party<br>ndation, technical notice.) |                                         |                                                                            |          |        |   |
| untry<br>FR                                                                                                                            | Jurisd                                  | liction & Cont<br>Not Listed                                               | rol List |        | 2 |
| 1F75PE                                                                                                                                 |                                         |                                                                            |          |        |   |
|                                                                                                                                        |                                         |                                                                            |          |        |   |
|                                                                                                                                        |                                         | CUSTOMER                                                                   | RDRAWING | MOD N° |   |
| um Receptacle 8D series                                                                                                                |                                         |                                                                            |          |        |   |
| ar                                                                                                                                     | NPRDS / PROJECT                         |                                                                            |          |        |   |
|                                                                                                                                        | 859<br>This document is the property of |                                                                            |          |        | 1 |
| J.CC                                                                                                                                   | DM                                      | SOURIAU<br>it must not be reproduced or<br>communicated without permission |          |        |   |
|                                                                                                                                        | DRG N°                                  | . <u></u>                                                                  |          | SHEET  |   |
|                                                                                                                                        | 5PE-C<br>B                              |                                                                            | A        | 1/2    | J |
|                                                                                                                                        |                                         |                                                                            |          |        |   |