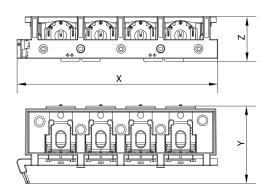

| Dimensions |              |  |
|------------|--------------|--|
| Х          | 135mm +/-1mm |  |
| Υ          | 60mm +/-1mm  |  |
| Z          | 31mm +/-1mm  |  |
|            |              |  |

| Packaging Specifications |      |
|--------------------------|------|
| Packaging                | Bulk |
| Packaging Quantity       | 1    |