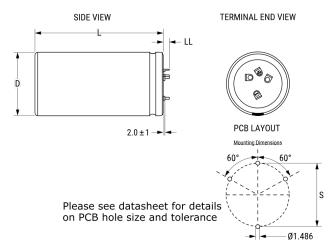

Click here for the 3D model.

| Dimensions |                    |
|------------|--------------------|
| D          | 45mm +1mm          |
| L          | 105mm +/-2mm       |
| S          | 22.5mm +/-0.1mm    |
| LL         | 5.5mm +/-1mm       |
| F          | 1.486mm +/-0.076mm |