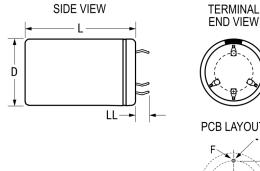

1

Click here for the 3D model.

| Dimensions |               |
|------------|---------------|
| D          | 35mm +/-0.5mm |
| L          | 30mm +/-1mm   |
| S          | 22.5mm NOM    |
| LL         | 4mm +/-1mm    |
| F          | 2mm +/-0.1mm  |