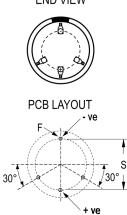

1

Click here for the 3D model.

| Dimensions |               |
|------------|---------------|
| D          | 35mm +/-0.5mm |
| L          | 30mm +/-1mm   |
| S          | 22.5mm NOM    |
| LL         | 4mm +/-1mm    |
| F          | 2mm +/-0.1mm  |