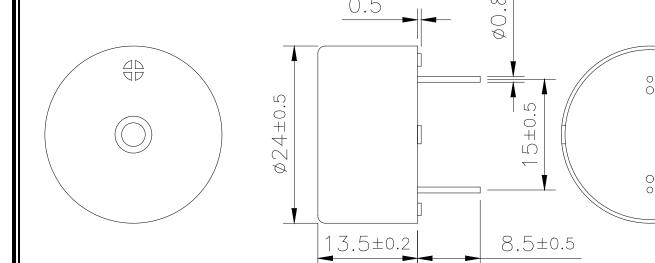

ABS 777 UL94 HB plastic resin

(Color: Black) Tin Plated Brass

3.2

For other options contact factory

**Dimensions:** (units: mm)

**ROHS Compliant** 