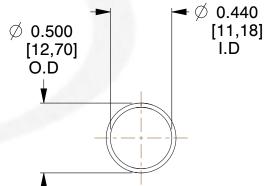

## NOTES:

- 1. Material : Stainless Steel
- 2. Finish : Glod Irridite
- 3. Ends : Closed
- 4. Total Coils : 10.000

- 5. Sugg. Max. Deflection : 0.940 (in)6. Sugg. Max. Load : 2.300 (lbs)7. All Drawing Dimensions are in Inches [mm]