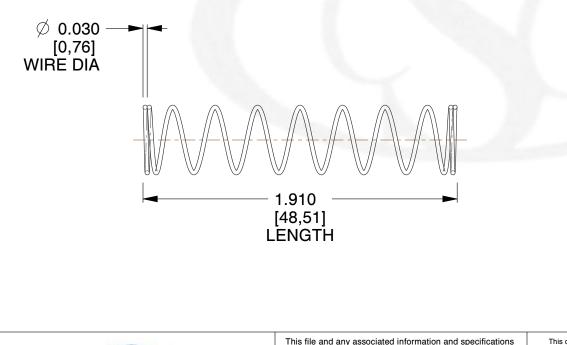

## NOTES:

- 1. Material : Stainless Steel
- 2. Finish : Glod Irridite
- 3. Ends : Closed
- 4. Total Coils : 10.000

- 5. Sugg. Max. Deflection : 0.940 (in)6. Sugg. Max. Load : 2.300 (lbs)7. All Drawing Dimensions are in Inches [mm]