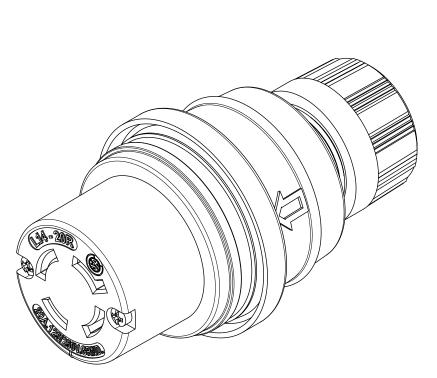

| 12       | 11 16                                                                                                        | ) 9                       | 8                     | 7 | 6        | 5                                                                                                                                                                                                                                                                                                                                                                                                                                                                                                                                                                                                                                                                                                                                                                                                                                                                                                                                                                                                                                                                                                                                                                                                                                                                                                                                                                                                                                                                                                                                                                                                                                                                                                                                                                                                                                                                                                                                                                                                                                                                                                             | 4                       | ORDER NO.                      | 2<br>WOODHEAD NO.                                                     | 1<br>COLOR                        |
|----------|--------------------------------------------------------------------------------------------------------------|---------------------------|-----------------------|---|----------|---------------------------------------------------------------------------------------------------------------------------------------------------------------------------------------------------------------------------------------------------------------------------------------------------------------------------------------------------------------------------------------------------------------------------------------------------------------------------------------------------------------------------------------------------------------------------------------------------------------------------------------------------------------------------------------------------------------------------------------------------------------------------------------------------------------------------------------------------------------------------------------------------------------------------------------------------------------------------------------------------------------------------------------------------------------------------------------------------------------------------------------------------------------------------------------------------------------------------------------------------------------------------------------------------------------------------------------------------------------------------------------------------------------------------------------------------------------------------------------------------------------------------------------------------------------------------------------------------------------------------------------------------------------------------------------------------------------------------------------------------------------------------------------------------------------------------------------------------------------------------------------------------------------------------------------------------------------------------------------------------------------------------------------------------------------------------------------------------------------|-------------------------|--------------------------------|-----------------------------------------------------------------------|-----------------------------------|
|          |                                                                                                              |                           |                       |   |          |                                                                                                                                                                                                                                                                                                                                                                                                                                                                                                                                                                                                                                                                                                                                                                                                                                                                                                                                                                                                                                                                                                                                                                                                                                                                                                                                                                                                                                                                                                                                                                                                                                                                                                                                                                                                                                                                                                                                                                                                                                                                                                               |                         | 130147-0258                    | 27W74MB-P                                                             | YELLOW                            |
|          |                                                                                                              |                           |                       |   |          |                                                                                                                                                                                                                                                                                                                                                                                                                                                                                                                                                                                                                                                                                                                                                                                                                                                                                                                                                                                                                                                                                                                                                                                                                                                                                                                                                                                                                                                                                                                                                                                                                                                                                                                                                                                                                                                                                                                                                                                                                                                                                                               |                         |                                |                                                                       | F                                 |
|          | 1IIIIIIIIIIIIIIIIIIIIIIIIIIIIIIIIIIIIIIIIIIIIIIIIIIIIIIIIIIIIIIIIIIIIIIIIIIIIIIIIIIIIIIIIIIIIIIIIIIIIIIIIII< |                           | Ø (2.50)<br>[(63.50)] |   | (112.79) | _                                                                                                                                                                                                                                                                                                                                                                                                                                                                                                                                                                                                                                                                                                                                                                                                                                                                                                                                                                                                                                                                                                                                                                                                                                                                                                                                                                                                                                                                                                                                                                                                                                                                                                                                                                                                                                                                                                                                                                                                                                                                                                             |                         |                                |                                                                       |                                   |
| ITEM NO. | DESCRIPTIONS                                                                                                 | MATERIAL                  | QTY.                  |   |          |                                                                                                                                                                                                                                                                                                                                                                                                                                                                                                                                                                                                                                                                                                                                                                                                                                                                                                                                                                                                                                                                                                                                                                                                                                                                                                                                                                                                                                                                                                                                                                                                                                                                                                                                                                                                                                                                                                                                                                                                                                                                                                               |                         |                                |                                                                       |                                   |
|          |                                                                                                              | BRASS, NICKEL PLATED      | 4                     |   |          |                                                                                                                                                                                                                                                                                                                                                                                                                                                                                                                                                                                                                                                                                                                                                                                                                                                                                                                                                                                                                                                                                                                                                                                                                                                                                                                                                                                                                                                                                                                                                                                                                                                                                                                                                                                                                                                                                                                                                                                                                                                                                                               |                         |                                |                                                                       |                                   |
|          |                                                                                                              | STAINLESS STEEL           | 2                     |   |          |                                                                                                                                                                                                                                                                                                                                                                                                                                                                                                                                                                                                                                                                                                                                                                                                                                                                                                                                                                                                                                                                                                                                                                                                                                                                                                                                                                                                                                                                                                                                                                                                                                                                                                                                                                                                                                                                                                                                                                                                                                                                                                               |                         |                                |                                                                       | E                                 |
|          | CLAMP AND TERMINAL SCREW ASSY                                                                                |                           | 4                     |   |          | SYMBOLS THIS DRAWING CC                                                                                                                                                                                                                                                                                                                                                                                                                                                                                                                                                                                                                                                                                                                                                                                                                                                                                                                                                                                                                                                                                                                                                                                                                                                                                                                                                                                                                                                                                                                                                                                                                                                                                                                                                                                                                                                                                                                                                                                                                                                                                       | NTAINS INFORMATION THAT | IS PROPRIETARY TO MOLEX ELECTR | RONIC TECHNOLOGIES, LLC AND SHOULD NOT B                              | E USED WITHOUT WRITTEN PERMISSION |
|          |                                                                                                              | NYLON                     | 1                     |   |          |                                                                                                                                                                                                                                                                                                                                                                                                                                                                                                                                                                                                                                                                                                                                                                                                                                                                                                                                                                                                                                                                                                                                                                                                                                                                                                                                                                                                                                                                                                                                                                                                                                                                                                                                                                                                                                                                                                                                                                                                                                                                                                               | SCALE CURRENT           | REV DESC: RELEASED             | m                                                                     | blex                              |
| 5        |                                                                                                              | POLYCARBONATE             | 1                     |   |          | E = 0 GENERAL TOL                                                                                                                                                                                                                                                                                                                                                                                                                                                                                                                                                                                                                                                                                                                                                                                                                                                                                                                                                                                                                                                                                                                                                                                                                                                                                                                                                                                                                                                                                                                                                                                                                                                                                                                                                                                                                                                                                                                                                                                                                                                                                             | ERANCES<br>PECIFIED)    |                                |                                                                       |                                   |
| 6        | HOUSING                                                                                                      | SILICON WITH NYLON THREAD | 1                     |   |          | $\frac{1}{\sqrt{2}} = 0$                                                                                                                                                                                                                                                                                                                                                                                                                                                                                                                                                                                                                                                                                                                                                                                                                                                                                                                                                                                                                                                                                                                                                                                                                                                                                                                                                                                                                                                                                                                                                                                                                                                                                                                                                                                                                                                                                                                                                                                                                                                                                      | ± DRWN:                 | DSOPPIN 20                     | 18/12/17 3P4V                                                         | ECTOR MOTOR BASE<br>N L14-20      |
|          |                                                                                                              | RUBBER                    | 1                     |   |          | $= 0$ $3 \text{ PLACES } \pm$ $2 \text{ PLACES } \pm$                                                                                                                                                                                                                                                                                                                                                                                                                                                                                                                                                                                                                                                                                                                                                                                                                                                                                                                                                                                                                                                                                                                                                                                                                                                                                                                                                                                                                                                                                                                                                                                                                                                                                                                                                                                                                                                                                                                                                                                                                                                         | ± CHK'D:                | DNGUYEN62 20                   | 19/03/29                                                              | STOMER DRAWING                    |
| 8        |                                                                                                              | NYLON                     | 1                     |   |          | $\bigcirc$ = 0 1 PLACE ±                                                                                                                                                                                                                                                                                                                                                                                                                                                                                                                                                                                                                                                                                                                                                                                                                                                                                                                                                                                                                                                                                                                                                                                                                                                                                                                                                                                                                                                                                                                                                                                                                                                                                                                                                                                                                                                                                                                                                                                                                                                                                      | ± INITIAL               | REVISION:                      |                                                                       | DOC TYPE DOC PART REVISION        |
|          |                                                                                                              | NYLON                     | 1                     |   |          | = 0 $ = 0 $ $ = 0 $ $ = 0 $ $ = 0 $ $ = 0$                                                                                                                                                                                                                                                                                                                                                                                                                                                                                                                                                                                                                                                                                                                                                                                                                                                                                                                                                                                                                                                                                                                                                                                                                                                                                                                                                                                                                                                                                                                                                                                                                                                                                                                                                                                                                                                                                                                                                                                                                                                                    | _ ± ° APPR:             | HKNEELAND 2                    | 1301470258<br>019/03/30 1301470258<br>series Material NUMBER CUSTOMER |                                   |
|          | STATUS P1 RELEASE DATE 2019/03/30                                                                            | 0 23:02:53                | 8                     | 7 | 6        | Image: Second |                         |                                |                                                                       | ERAL MARKET 1 OF 1                |