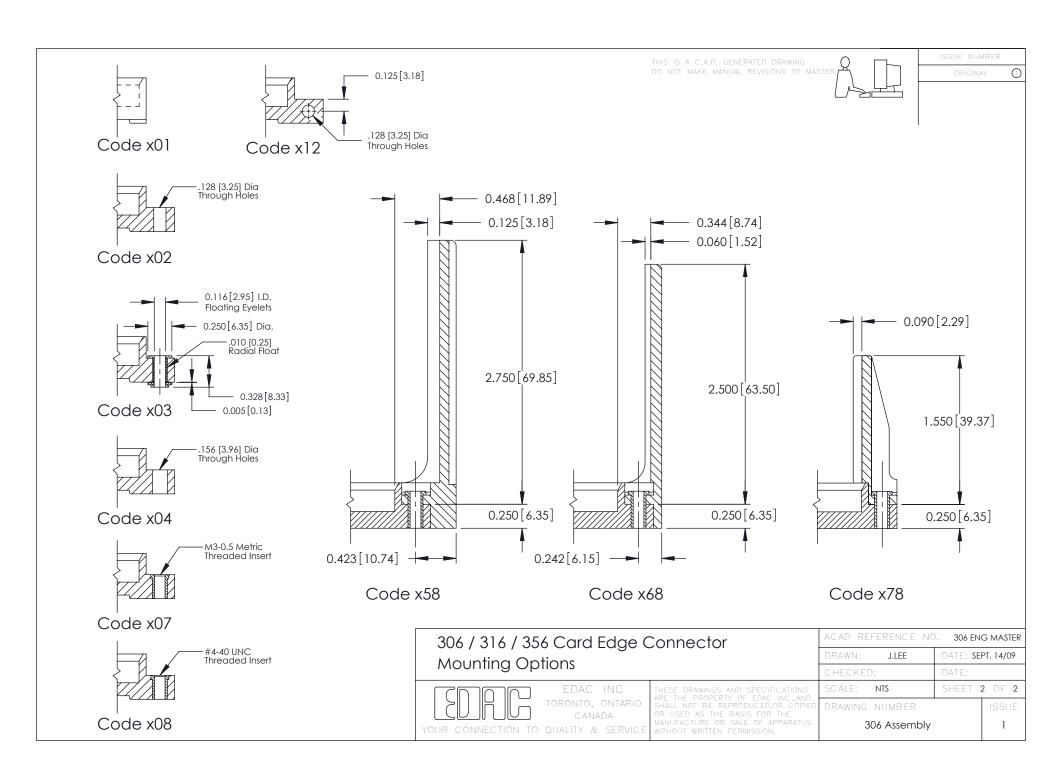

**Mounting Option Contact Detail** 520-P.C. Tail .046x.015(1.17x0.38) - Tail LG.=.213(5.41) 103-.116 (2.95) I.D. Floating Eyelets .156 [3.96] Contact Spacing with Single Centreline Row 0.343[8.71] Card Slot Accepts .054 (1.37) to .070 (1.78) Ø0.156[3.96] Thick P.C. Board **-**−0.156[3.96] 2.816 [71.53] 2.962 [75.23] 3.248 [82.50] 0.295 [7.49] Card Slot EDRG 0.460[11.68] 0.250 [6.35] 0.165[4.19] 3.558 90.37 Point of Contact 306 ENG MASTER 306 / 316 / 356 Card Edge Connector DATE: SEPT. 14/09 J.LEE Part Number: 306-017-520-103 **See Accompanying Pages for: Mounting Options** SHEET 1 OF 2 NTS **Features and Specifications** CANADA 306 Assembly