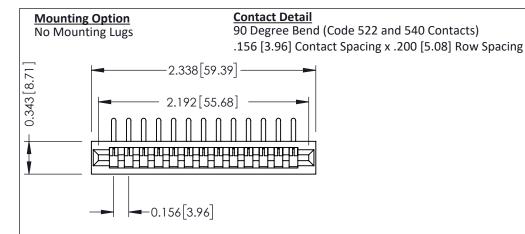

## **See Accompanying Pages for:**

- Contact Bend Details
- Mounting Options

THIS IS A C.A.D. GENERATED DRAWING DO NOT MAKE MANUAL REVISIONS TO MAKE

DOC NOMBER

ORIGINAL

**SECTION A-A** 

307 / 357 Card Edge Connector
Part Number: 307-013-559-101