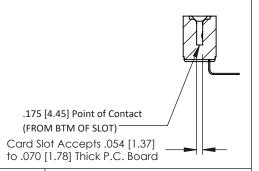

## **See Accompanying Pages for:**

- Contact Bend Details
- Mounting Options

THIS IS A C.A.D. GENERATED DRAWING DO NOT MAKE MANUAL REVISIONS TO MAKE

DOC NOMBER

ORIGINAL

**SECTION A-A** 

307 / 357 Card Edge Connector
Part Number: 307-013-559-101