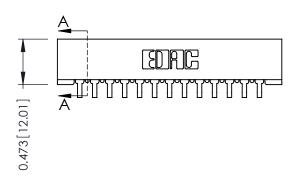

## **See Accompanying Pages for:**

- Contact Bend Details
- Mounting Options

THIS IS A C.A.D. GENERATED DRAWING DO NOT MAKE MANUAL REVISIONS TO MAKE

DOC NOMBER

ORIGINAL

**SECTION A-A** 

307 / 357 Card Edge Connector
Part Number: 307-013-559-101