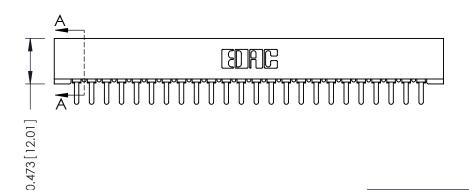

## SECTION A-A

**See Accompanying Pages for:** 

- **Contact Bend Details**
- **Mounting Options**

307 / 357 Card Edge Connector Part Number: 307-024-421-101

**EDAC INC** TORONTO, ONTARIO CANADA

THESE DRAWINGS AND SPECIFICATIONS ARE THE PROPERTY OF EDAC INC.,AND SHALL NOT BE REPRODUCED, OR COPIED OR USED AS THE BASIS FOR THE MANUFACTURE OR SALE OF APPARATUS WITHOUT WRITTEN PERMISSION.