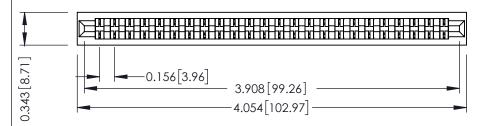

**Mounting Option** No Mounting Lugs **Contact Detail** 

PC Tail .046x.014(1.17x0.36) - Tail LG=.213(5.41) .156 [3.96] Contact Spacing x .200 [5.08] Row Spacing

THIS IS A C.A.D. GENERATED DRAWING DO NOT MAKE MANUAL REVISIONS TO MASTER.