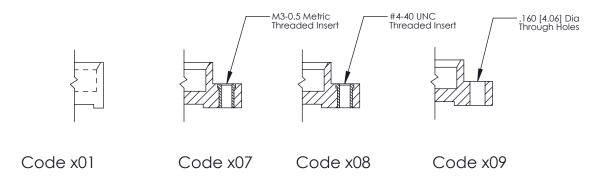

See Accompanying Page for:

**Mounting Options** 

325 Card Edge Connector Part Number: 325-016-500-107

YOUR CONNECTION TO QUALITY & SERVICE

SHEET 1 OF 2 NTS 325 Assembly

J.LEE

|         | 0.600[15.24] |
|---------|--------------|
|         | <b>*</b>     |
| CTION A | \-A          |

325 ENG MASTER

DATE: OCT. 06/09

THIS IS A C.A.D. GENERATED DRAWING
DO NOT MAKE MANUAL REVISIONS TO MASTER.

SSUE NUMBER

DRIGINAL

1

|  | 325 Card Edge Connector                                                                                                                                                                                                                                                                                                                                                                                                                                                                                                                                                                                                                                                                                                                                                                                                                                                                                                                                                                                                                                                                                                                                                                                                                                                                                                                                                                                                                                                                                                                                                                                                                                                                                                                                                                                                                                                                                                                                                                                                                                                                                                        |                                                                  |          | ACAD REFERENCE NO. 325 ENG MASTER |         |           |  |
|--|--------------------------------------------------------------------------------------------------------------------------------------------------------------------------------------------------------------------------------------------------------------------------------------------------------------------------------------------------------------------------------------------------------------------------------------------------------------------------------------------------------------------------------------------------------------------------------------------------------------------------------------------------------------------------------------------------------------------------------------------------------------------------------------------------------------------------------------------------------------------------------------------------------------------------------------------------------------------------------------------------------------------------------------------------------------------------------------------------------------------------------------------------------------------------------------------------------------------------------------------------------------------------------------------------------------------------------------------------------------------------------------------------------------------------------------------------------------------------------------------------------------------------------------------------------------------------------------------------------------------------------------------------------------------------------------------------------------------------------------------------------------------------------------------------------------------------------------------------------------------------------------------------------------------------------------------------------------------------------------------------------------------------------------------------------------------------------------------------------------------------------|------------------------------------------------------------------|----------|-----------------------------------|---------|-----------|--|
|  | Mounting Options                                                                                                                                                                                                                                                                                                                                                                                                                                                                                                                                                                                                                                                                                                                                                                                                                                                                                                                                                                                                                                                                                                                                                                                                                                                                                                                                                                                                                                                                                                                                                                                                                                                                                                                                                                                                                                                                                                                                                                                                                                                                                                               |                                                                  | DRAWN:   | J.LEE                             | DATE: O | CT. 06/09 |  |
|  |                                                                                                                                                                                                                                                                                                                                                                                                                                                                                                                                                                                                                                                                                                                                                                                                                                                                                                                                                                                                                                                                                                                                                                                                                                                                                                                                                                                                                                                                                                                                                                                                                                                                                                                                                                                                                                                                                                                                                                                                                                                                                                                                |                                                                  | CHECKED: |                                   | DATE:   |           |  |
|  | TORONTO, ONTARIO ONTAR | OR USED AS THE BASIS FOR THE<br>MANUFACTURE OR SALE OF APPARATUS | SCALE:   | NTS                               | SHEET 2 | 2 OF 2    |  |
|  |                                                                                                                                                                                                                                                                                                                                                                                                                                                                                                                                                                                                                                                                                                                                                                                                                                                                                                                                                                                                                                                                                                                                                                                                                                                                                                                                                                                                                                                                                                                                                                                                                                                                                                                                                                                                                                                                                                                                                                                                                                                                                                                                |                                                                  | DRAWING  | NUMBER                            |         | ISSUE     |  |
|  |                                                                                                                                                                                                                                                                                                                                                                                                                                                                                                                                                                                                                                                                                                                                                                                                                                                                                                                                                                                                                                                                                                                                                                                                                                                                                                                                                                                                                                                                                                                                                                                                                                                                                                                                                                                                                                                                                                                                                                                                                                                                                                                                |                                                                  | 3        | 25 Assembly                       |         | 1         |  |