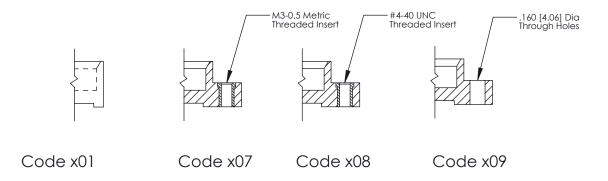

**Mounting Option Contact Detail** 520-P.C. Tail .025 Sq.(0.64 Sq.) - Tail LG=.175(4.45) .100 [2.54] Contact Spacing x .300 [7.62] Row Spacing 07-M3-0.5 Metric Threaded Inserts 4.455[113.16]-4.156 105.56 **─**0.100 [2.54] 0.600[15.24] Card Slot Accepts .054 [1.37] to .070 [1.78] Thick P.C. Board 0.490 [12.45] 0.288 [7.32] EDRG SECTION A-A 325 ENG MASTER 325 Card Edge Connector J.LEE DATE: OCT. 06/09 Part Number: 325-072-520-207 See Accompanying Page for: **Mounting Options** SHEET 1 OF 2 NTS CANADA 325 Assembly YOUR CONNECTION TO QUALITY & SERVICE

THIS IS A C.A.D. GENERATED DRAWING
DO NOT MAKE MANUAL REVISIONS TO MASTER.

ISSUE NUMBER

ORIGINAL

1

| 325 Card Edge Connector<br>Mounting Options |                                                                                                                                                                                                 | ACAD REFERENCE NO. 325 ENG MASTER |             |         |           |
|---------------------------------------------|-------------------------------------------------------------------------------------------------------------------------------------------------------------------------------------------------|-----------------------------------|-------------|---------|-----------|
|                                             |                                                                                                                                                                                                 | DRAWN:                            | J.LEE       | DATE: O | CT. 06/09 |
|                                             |                                                                                                                                                                                                 | CHECKED:                          |             | DATE:   |           |
| TORONTO, ONTARIO CANADA                     | THESE DRAWINGS AND SPECIFICATIONS ARE THE PROPERTY OF EDAC INC.,AND SHALL NOT BE REPRODUCED,OR COPIED OR USED AS THE BASIS FOR THE MANUFACTURE OR SALE OF APPARATUS WITHOUT WRITTEN PERMISSION. | SCALE:                            | NTS         | SHEET : | 2 OF 2    |
|                                             |                                                                                                                                                                                                 | DRAWING                           | NUMBER      |         | ISSUE     |
|                                             |                                                                                                                                                                                                 | 3                                 | 25 Assembly |         | 1         |