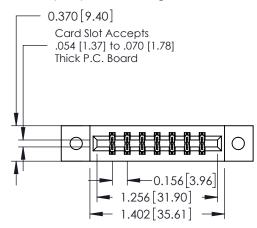

## **See Accompanying Pages for:**

- **Contact Bend Details**
- **Mounting Options**

| 337 / 387 Series Card Edge Connector |
|--------------------------------------|
| Part Number: 337-014-556-202         |

## **Contact Detail**

556-Extender Board Bend (Code 520 Contacts) .156 [3.96] Contact Spacing x .200 [5.08] Row Spacing

THIS IS A C.A.D. GENERATED DRAWING DO NOT MAKE MANUAL REVISIONS TO MASTER.

ISSUE NUMBER