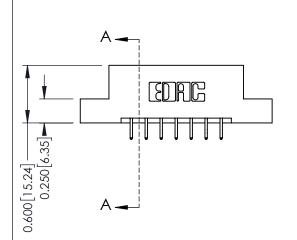

## **Mounting Option**

02-.128 (3.25) Dia. Mounting Holes

## **See Accompanying Pages for:**

- **Contact Bend Details**
- **Mounting Options**

| 337 / 387 Series Card Edge Connector |
|--------------------------------------|
| Part Number: 337-014-556-202         |