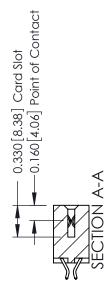

## **Contact Detail**

556-Extender Board Bend (Code 520 Contacts) .156 [3.96] Contact Spacing x .200 [5.08] Row Spacing

THIS IS A C.A.D. GENERATED DRAWING DO NOT MAKE MANUAL REVISIONS TO MASTER.

ISSUE NUMBER

## **See Accompanying Pages for:**

- **Contact Bend Details**
- **Mounting Options**

| 337 / 387 Series Card Edge Connector |
|--------------------------------------|
| Part Number: 337-014-556-202         |