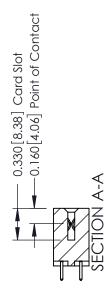

**Mounting Option** 

12-.128 (3.25) Dia. Side Mounting Holes

**Contact Detail** 

521-P.C. Tail .025 Sq.(0.64 Sq.) - Tail LG=.150(3.81) .156 [3.96] Contact Spacing x .200 [5.08] Row Spacing

THIS IS A C.A.D. GENERATED DRAWING DO NOT MAKE MANUAL REVISIONS TO MASTER.

ISSUE NUMBER

ORIGINAL

1

| 337 / 387 Series Card Edge                                            | ACAD REFERENCE NO.                                                                                                                                                                                | 337 ENG MASTER |                  |               |
|-----------------------------------------------------------------------|---------------------------------------------------------------------------------------------------------------------------------------------------------------------------------------------------|----------------|------------------|---------------|
| Contact Bend Detail                                                   | 3                                                                                                                                                                                                 |                | DATE: OCT. 06/09 |               |
|                                                                       |                                                                                                                                                                                                   | CHECKED:       | DATE:            |               |
| EDAC INC TORONTO, ONTARIO CANADA YOUR CONNECTION TO QUALITY & SERVICE | THESE DRAWINGS AND SPECIFICATIONS ARE THE PROPERTY OF EDAC INC., AND SHALL NOT BE REPRODUCED, OR COPIED OR USED AS THE BASIS FOR THE MANUFACTURE OR SALE OF APPARATUS WITHOUT WRITTEN PERMISSION. | SCALE: NTS     | SHEET            | 2 <b>OF</b> 3 |
|                                                                       |                                                                                                                                                                                                   | DRAWING NUMBER |                  | ISSUE         |
|                                                                       |                                                                                                                                                                                                   | 337 Assembly   |                  | 1             |