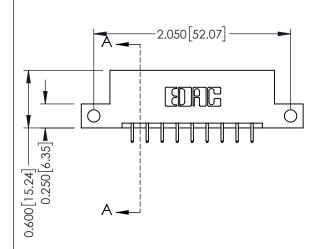

**Mounting Option** 

12-.128 (3.25) Dia. Side Mounting Holes

**Contact Detail** 

521-P.C. Tail .025 Sq.(0.64 Sq.) - Tail LG=.150(3.81) .156 [3.96] Contact Spacing x .200 [5.08] Row Spacing

THIS IS A C.A.D. GENERATED DRAWING DO NOT MAKE MANUAL REVISIONS TO MASTER.

ISSUE NUMBER

ORIGINAL

1

**See Accompanying Pages for:** 

- **Contact Bend Details**
- **Mounting Options**

| 337 / 387 Series Card Edge Connector |
|--------------------------------------|
| Part Number: 337-018-521-212         |