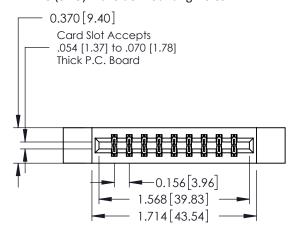

**Mounting Option** 

12-.128 (3.25) Dia. Side Mounting Holes

**Contact Detail** 

521-P.C. Tail .025 Sq.(0.64 Sq.) - Tail LG=.150(3.81) .156 [3.96] Contact Spacing x .200 [5.08] Row Spacing

THIS IS A C.A.D. GENERATED DRAWING DO NOT MAKE MANUAL REVISIONS TO MASTER.

ISSUE NUMBER

ORIGINAL

1

**See Accompanying Pages for:** 

- **Contact Bend Details**
- **Mounting Options**

| 337 / 387 Series Card Edge Connector |
|--------------------------------------|
| Part Number: 337-018-521-212         |