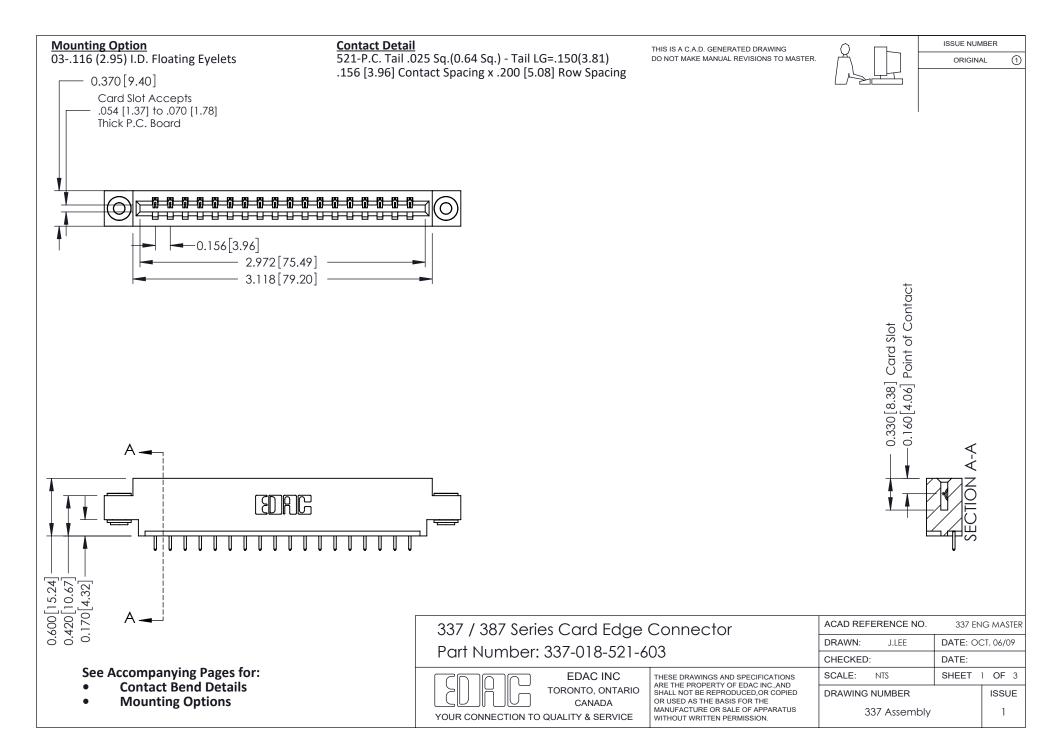

ISSUE NUMBER

ORIGINAL

1



| 337 / 387 Series Card Edge Connector<br>Contact Bend Detail           |                                                                                                                                                                                                  | ACAD REFERENCE NO. 337 E |                  | G MASTER      |
|-----------------------------------------------------------------------|--------------------------------------------------------------------------------------------------------------------------------------------------------------------------------------------------|--------------------------|------------------|---------------|
|                                                                       |