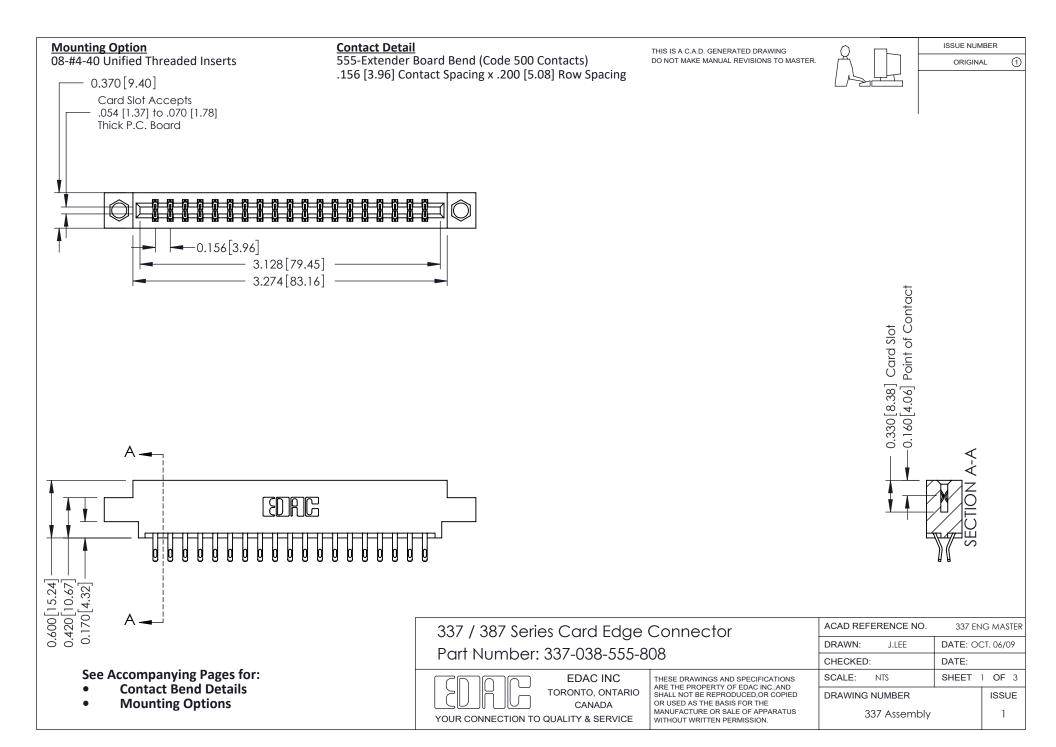

ISSUE NUMBER

ORIGINAL

1



| 337 / 387 Series Card Edge Connector<br>Contact Bend Detail           |                                                                                                                                                                                                  | ACAD REFERENCE NO. 337 E |                  | G MASTER      |
|-----------------------------------------------------------------------|--------------------------------------------------------------------------------------------------------------------------------------------------------------------------------------------------|--------------------------|------------------|---------------|
|                                                                       |