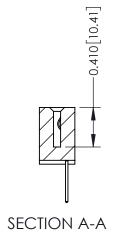

THIS IS A C.A.D. GENERATED DRAWING DO NOT MAKE MANUAL REVISIONS TO MASTER. ISSUE NUMBER

ORIGINAL

1

| 342 / 392 Series Card Edge Connector<br>Contact Bend Detail |                                                                                                                                                                                                 | ACAD REFERENCE NO. 342 ENG MASTER |             |                  |        |  |
|-------------------------------------------------------------|-------------------------------------------------------------------------------------------------------------------------------------------------------------------------------------------------|-----------------------------------|-------------|------------------|--------|--|
|                                                             |                                                                                                                                                                                                 | DRAWN:                            | J.LEE       | DATE: OCT. 06/09 |        |  |
|                                                             |                                                                                                                                                                                                 | CHECKED:                          |             | DATE:            |        |  |
| TORONTO, ONTARIO                                            | THESE DRAWINGS AND SPECIFICATIONS ARE THE PROPERTY OF EDAC INC.,AND SHALL NOT BE REPRODUCED,OR COPIED OR USED AS THE BASIS FOR THE MANUFACTURE OR SALE OF APPARATUS WITHOUT WRITTEN PERMISSION. | SCALE:                            | NTS         | SHEET :          | 2 OF 3 |  |
|                                                             |                                                                                                                                                                                                 | DRAWING                           | NUMBER      |                  | ISSUE  |  |
| YOUR CONNECTION TO QUALITY & SERVICE                        |                                                                                                                                                                                                 | 3                                 | 42 Assembly |                  | 1      |  |