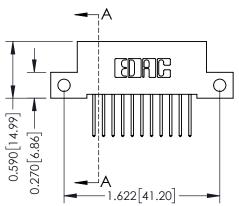

## **Mounting Option**

12-.128 (3.25) Dia. Side Mounting Holes





## **See Accompanying Pages for:**

- Contact Bend Details
- Mounting Options

## **Contact Detail**

523-P.C. Tail .025 Sq.(0.64 Sq.) - Tail LG=.400(10.16) .100 [2.54] Contact Spacing x .200 [5.08] Row Spacing THIS IS A C.A.D. GENERATED DRAWING



ISSUE NUMBER

ORIGINAL



| 342 / 392 Card Edge Connector<br>Part Number: 342-011-523-112         |                                                                                                                                                                                                 | ACAD REFERENCE NO. 342 ENG MASTER |             |         |           |  |
|-----------------------------------------------------------------------|-----------------------------------------------------------------------------------------------------------