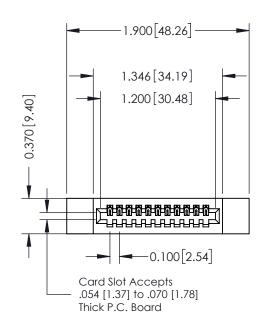

## **Contact Detail**

523-P.C. Tail .025 Sq.(0.64 Sq.) - Tail LG=.400(10.16) .100 [2.54] Contact Spacing x .200 [5.08] Row Spacing THIS IS A C.A.D. GENERATED DRAWING

ISSUE NUMBER

ORIGINAL

| 342 / 392 Card Edge Connector<br>Part Number: 342-011-523-112         |                                                                                                                                                                                                 | ACAD REFERENCE NO. 342 ENG MASTER |             |         |           |  |
|-----------------------------------------------------------------------|-------------------------------------------------------------------------------------------------------------------------------------------------------------------------------------------------|-----------------------------------|-------------|---------|-----------|--|
|                                                                       |                                                                                                                                                                                                 | DRAWN:                            | J.LEE       | DATE: O | CT. 06/09 |  |
|                                                                       |                                                                                                                                                                                                 | CHECKED:                          |             | DATE:   |           |  |
| EDAC INC TORONTO, ONTARIO CANADA YOUR CONNECTION TO QUALITY & SERVICE | THESE DRAWINGS AND SPECIFICATIONS ARE THE PROPERTY OF EDAC INC.,AND SHALL NOT BE REPRODUCED,OR COPIED OR USED AS THE BASIS FOR THE MANUFACTURE OR SALE OF APPARATUS WITHOUT WRITTEN PERMISSION. | SCALE:                            | NTS         | SHEET   | 1 OF 3    |  |
|                                                                       |                                                                                                                                                                                                 | DRAWING                           | NUMBER      |         | ISSUE     |  |
|                                                                       |                                                                                                                                                                                                 | 3                                 | 42 Assembly |         | 1         |  |