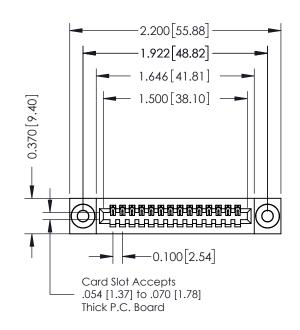

## 0.410[10.41] SECTION A-A

- **See Accompanying Pages for: Contact Bend Details**
- **Mounting Options**

| 342 / 392 Card Edge Connector |
|-------------------------------|
| Part Number: 342-014-521-103  |