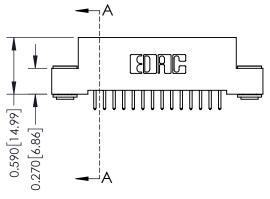

## 0.410[10.41] SECTION A-A

- **See Accompanying Pages for: Contact Bend Details**
- **Mounting Options**

| 342 / 392 Card Edge Connector |
|-------------------------------|
| Part Number: 342-014-521-103  |