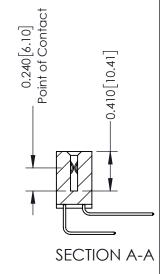

## **Contact Detail**

558-90 Degree Bend (Code 541 Contacts) .100 [2.54] Contact Spacing x .200 [5.08] Row Spacing

|                              | 342 / 392 Card Edge Connector       |                                                                     | ACAD REFERENCE NO. 342 ENG MASTER |          |           |        |  |
|------------------------------|-------------------------------------|---------------------------------------------------------------------|-----------------------------------|----------|-----------|--------|--|
| Part Number: 342-016-558-202 |                                     | DRAWN:                                                              | J.LEE                             | DATE: O  | CT. 06/09 |        |  |
|                              | Part Number: 342-016-336-202        |                                                                     | CHECKED:                          |          | DATE:     |        |  |
|                              | EDAC INC                            | THESE DRAWINGS AND SPECIFICATIONS ARE THE PROPERTY OF EDAC INC.,AND | SCALE: NT                         | S        | SHEET     | 1 OF 3 |  |
|                              | TORONTO, ONTARIO                    | SHALL NOT BE REPRODUCED, OR COPIED OR USED AS THE BASIS FOR THE     | DRAWING NU                        | JMBER    |           | ISSUE  |  |
|                              | YOUR CONNECTION TO QUALITY & SERVIC | MANUFACTURE OR SALE OF APPARATUS                                    | 342                               | Assembly |           | 1      |  |

THIS IS A C.A.D. GENERATED DRAWING DO NOT MAKE MANUAL REVISIONS TO MASTER. ISSUE NUMBER

ORIGINAL

1

| Contact Bend Detail                  |                                                               | ACAD REFERENCE NO. 342 ENG MASTER |             |                  |        |  |
|--------------------------------------|---------------------------------------------------------------|-----------------------------------|-------------|------------------|--------|--|
|                                      |                                                               | DRAWN:                            | J.LEE       | DATE: OCT. 06/09 |        |  |
|                                      |                                                               | CHECKED:                          |             | DATE:            |        |  |
| EDAC INC                             | OR USED AS THE BASIS FOR THE MANUFACTURE OR SALE OF APPARATUS | SCALE:                            | NTS         | SHEET :          | 2 OF 3 |  |
| TORONTO, ONTARIO                     |                                                               | DRAWING                           | NUMBER      |                  | ISSUE  |  |
| YOUR CONNECTION TO QUALITY & SERVICE |                                                               | 3                                 | 42 Assembly |                  | 1      |  |