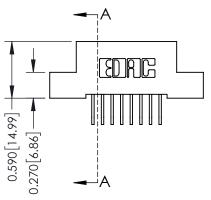

THIS IS A C.A.D. GENERATED DRAWING DO NOT MAKE MANUAL REVISIONS TO MASTER. ISSUE NUMBER

ORIGINAL

1

| Contact Bend Detail                  |                                                               | ACAD REFERENCE NO. 342 ENG MASTER |             |                  |        |  |
|--------------------------------------|---------------------------------------------------------------|-----------------------------------|-------------|------------------|--------|--|
|                                      |                                                               | DRAWN:                            | J.LEE       | DATE: OCT. 06/09 |        |  |
|                                      |                                                               | CHECKED:                          |             | DATE:            |        |  |
| EDAC INC                             | OR USED AS THE BASIS FOR THE MANUFACTURE OR SALE OF APPARATUS | SCALE:                            | NTS         | SHEET :          | 2 OF 3 |  |
| TORONTO, ONTARIO                     |                                                               | DRAWING                           | NUMBER      |                  | ISSUE  |  |
| YOUR CONNECTION TO QUALITY & SERVICE |                                                               | 3                                 | 42 Assembly |                  | 1      |  |