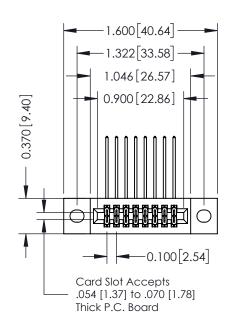

## **Contact Detail**

558-90 Degree Bend (Code 541 Contacts) .100 [2.54] Contact Spacing x .200 [5.08] Row Spacing

|                              | 342 / 392 Card Edge Connector       |                                                                     | ACAD REFERENCE NO. 342 ENG MASTER |          |           |        |  |
|------------------------------|-------------------------------------|---------------------------------------------------------------------|-----------------------------------|----------|-----------|--------|--|
| Part Number: 342-016-558-202 |                                     | DRAWN:                                                              | J.LEE                             | DATE: O  | CT. 06/09 |        |  |
|                              | Part Number: 342-016-336-202        |                                                                     | CHECKED:                          |          | DATE:     |        |  |
|                              | EDAC INC                            | THESE DRAWINGS AND SPECIFICATIONS ARE THE PROPERTY OF EDAC INC.,AND | SCALE: NT                         | S        | SHEET     | 1 OF 3 |  |
|                              | TORONTO, ONTARIO                    | SHALL NOT BE REPRODUCED, OR COPIED OR USED AS THE BASIS FOR THE     | DRAWING NU                        | JMBER    |           | ISSUE  |  |
|                              | YOUR CONNECTION TO QUALITY & SERVIC | MANUFACTURE OR SALE OF APPARATUS                                    | 342                               | Assembly |           | 1      |  |