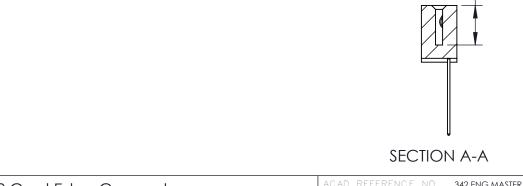

THIS IS A C.A.D. GENERATED DRAWING DO NOT MAKE MANUAL REVISIONS TO MASTER. ISSUE NUMBER

ORIGINAL

1

| 342 / 392 Series Card Edge Connector<br>Contact Bend Detail |                                   | ACAD REFERENCE NO. 342 ENG MASTER |             |                  |        |
|-------------------------------------------------------------|-----------------------------------|-----------------------------------|-------------|------------------|--------|
|                                                             |                                   | DRAWN:                            | J.LEE       | DATE: OCT. 06/09 |        |
|                                                             |                                   | CHECKED:                          |             | DATE:            |        |
| EDAC INC                                                    | ARE THE PROPERTY OF EDAC INC.,AND | SCALE:                            | NTS         | SHEET :          | 2 OF 3 |
|                                                             |                                   | DRAWING                           | NUMBER      |                  | ISSUE  |
|                                                             |                                   | 3                                 | 42 Assembly |                  | 1      |