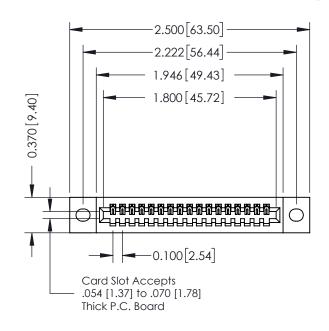

## **See Accompanying Pages for:**

- Contact Bend Details
- Mounting Options

| Part Number: 342-017-541-102    DRAWN: JLEE   DATE: OCT. 06/09                                                                                                                                                                                                                                                                                                                                                                                                                                                                                                                                                                                                                                                                                                                                                                                                                                                                                                                                                                                                                                                                                                                                                                                                                                                                                                                                                                                                                                                                                                                                                                                                                                                                                                                                                                                                                                                                                                                                                                                                                                                                 | 342 / 392 Card Edge Connector     | ACAD REFERENCE NO. 342 ENG MASIER |         |           |  |
|--------------------------------------------------------------------------------------------------------------------------------------------------------------------------------------------------------------------------------------------------------------------------------------------------------------------------------------------------------------------------------------------------------------------------------------------------------------------------------------------------------------------------------------------------------------------------------------------------------------------------------------------------------------------------------------------------------------------------------------------------------------------------------------------------------------------------------------------------------------------------------------------------------------------------------------------------------------------------------------------------------------------------------------------------------------------------------------------------------------------------------------------------------------------------------------------------------------------------------------------------------------------------------------------------------------------------------------------------------------------------------------------------------------------------------------------------------------------------------------------------------------------------------------------------------------------------------------------------------------------------------------------------------------------------------------------------------------------------------------------------------------------------------------------------------------------------------------------------------------------------------------------------------------------------------------------------------------------------------------------------------------------------------------------------------------------------------------------------------------------------------|-----------------------------------|-----------------------------------|---------|-----------|--|
| EDAC INC TORONTO, ONTARIO CANADA  TORONTO, ONTARIO CANADA  TORONTO, ONTARIO CANADA  TORONTO, ONTARIO CANADA  THE SEA DRAWINGS AND SPECIFICATIONS ARE THE PROPERTY OF EDAC INC., AND CANADA  TORONTO, ONTARIO CANADA  THE SEA DRAWINGS AND SPECIFICATIONS ARE THE PROPERTY OF EDAC INC., AND CANADA  TORONTO, ONTARIO CANADA  TO | · ·                               | DRAWN: J.LEE                      | DATE: O | CT. 06/09 |  |
| TORONTO, ONTARIO CANADA  CANAD | Pari Number, 342-017-341-102      | CHECKED:                          | DATE:   |           |  |
| CANADA  CANADA | LABE THE BROBERTY OF EDAG ING AND | SCALE: NTS                        | SHEET   | 1 OF 3    |  |
| MANUFACTURE OR SALE OF APPARATUS 240 Accomply                                                                                                                                                                                                                                                                                                                                                                                                                                                                                                                                                                                                                                                                                                                                                                                                                                                                                                                                                                                                                                                                                                                                                                                                                                                                                                                                                                                                                                                                                                                                                                                                                                                                                                                                                                                                                                                                                                                                                                                                                                                                                  |                                   | DRAWING NUMBER                    |         | ISSUE     |  |
|                                                                                                                                                                                                                                                                                                                                                                                                                                                                                                                                                                                                                                                                                                                                                                                                                                                                                                                                                                                                                                                                                                                                                                                                                                                                                                                                                                                                                                                                                                                                                                                                                                                                                                                                                                                                                                                                                                                                                                                                                                                                                                                                | MANUFACTURE OR SALE OF APPARATUS  | 342 Assembly                      |         | 1         |  |