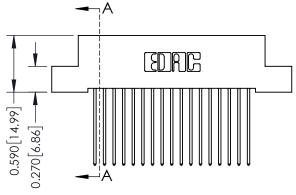

## **Contact Detail**

541-Wire Wrap .025 Sq.(0.64 Sq.) - Tail LG=.760(19.30) .100 [2.54] Contact Spacing x .200 [5.08] Row Spacing

THIS IS A C.A.D. GENERATED DRAWING

ER. C

ISSUE NUMBER

ORIGINAL

0.410[10.41]