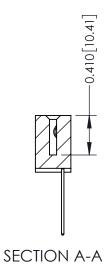

## **Contact Detail**

542-Wire Wrap .025 Sq.(0.64 Sq.) - Tail LG=.655(16.64) .100 [2.54] Contact Spacing x .200 [5.08] Row Spacing

## **See Accompanying Pages for:**

- **Contact Bend Details**
- **Mounting Options**

342 / 392 Card Edge Connector Part Number: 342-027-542-102

YOUR CONNECTION TO QUALITY & SERVICE

342 ENG MASTER J.LEE DATE: OCT. 06/09 SHEET 1 OF 3