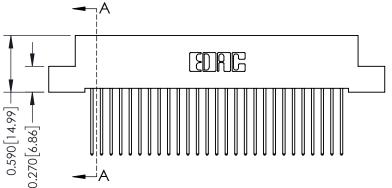

**Mounting Option** 

02-.128 (3.25) Wide Mounting Slots

## **See Accompanying Pages for:**

- **Contact Bend Details**
- **Mounting Options**

342 / 392 Card Edge Connector Part Number: 342-027-542-102

YOUR CONNECTION TO QUALITY & SERVICE

342 ENG MASTER J.LEE DATE: OCT. 06/09 SHEET 1 OF 3