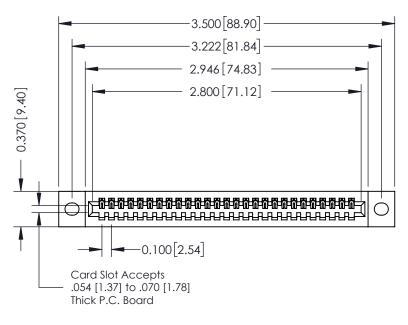

## **See Accompanying Pages for:**

- **Contact Bend Details**
- **Mounting Options**

342 / 392 Card Edge Connector Part Number: 342-027-542-102

YOUR CONNECTION TO QUALITY & SERVICE

342 ENG MASTER J.LEE DATE: OCT. 06/09 SHEET 1 OF 3

342 Assembly

THIS IS A C.A.D. GENERATED DRAWING DO NOT MAKE MANUAL REVISIONS TO MASTER. ISSUE NUMBER

ORIGINAL

1

| 342 / 392 Series Card Edge Connector<br>Contact Bend Detail |                                                                                                                                                                                                  | ACAD REFERENCE NO. 342 ENG MASTER |             |                  |        |
|-------------------------------------------------------------|--------------------------------------------------------------------------------------------------------------------------------------------------------------------------------------------------|-----------------------------------|-------------|------------------|--------|
|                                                             |                                                                                                                                                                                                  | DRAWN:                            | J.LEE       | DATE: OCT. 06/09 |        |
|                                                             |                                                                                                                                                                                                  | CHECKED:                          |             | DATE:            |        |
| TORONTO, ONTARIO                                            | THESE DRAWINGS AND SPECIFICATIONS ARE THE PROPERTY OF EDAC INC. AND SHALL NOT BE REPRODUCED, OR COPIED OR USED AS THE BASIS FOR THE MANUFACTURE OR SALE OF APPARATUS WITHOUT WRITTEN PERMISSION. | SCALE:                            | NTS         | SHEET :          | 2 OF 3 |
|                                                             |                                                                                                                                                                                                  | DRAWING                           | NUMBER      |                  | ISSUE  |
| YOUR CONNECTION TO QUALITY & SERVICE                        |                                                                                                                                                                                                  | 3                                 | 42 Assembly |                  | 1      |