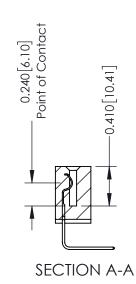

**Mounting Option** 01-No Mounting Lugs

**Contact Detail** 

558-90 Degree Bend (Code 541 Contacts) .100 [2.54] Contact Spacing x .200 [5.08] Row Spacing

342 Assembly

THIS IS A C.A.D. GENERATED DRAWING DO NOT MAKE MANUAL REVISIONS TO MASTER. ISSUE NUMBER

ORIGINAL

1

| 342 / 392 Series Card Edge Connector<br>Contact Bend Detail |                                                                                                                                                                                                  | ACAD REFERENCE NO. 342 ENG MASTER |             |                  |        |
|-------------------------------------------------------------|--------------------------------------------------------------------------------------------------------------------------------------------------------------------------------------------------|-----------------------------------|-------------|------------------|--------|
|                                                             |                                                                                                                                                                                                  | DRAWN:                            | J.LEE       | DATE: OCT. 06/09 |        |
|                                                             |                                                                                                                                                                                                  | CHECKED:                          |             | DATE:            |        |
| TORONTO, ONTARIO                                            | THESE DRAWINGS AND SPECIFICATIONS ARE THE PROPERTY OF EDAC INC. AND SHALL NOT BE REPRODUCED, OR COPIED OR USED AS THE BASIS FOR THE MANUFACTURE OR SALE OF APPARATUS WITHOUT WRITTEN PERMISSION. | SCALE:                            | NTS         | SHEET :          | 2 OF 3 |
|                                                             |                                                                                                                                                                                                  | DRAWING                           | NUMBER      |                  | ISSUE  |
| YOUR CONNECTION TO QUALITY & SERVICE                        |                                                                                                                                                                                                  | 3                                 | 42 Assembly |                  | 1      |