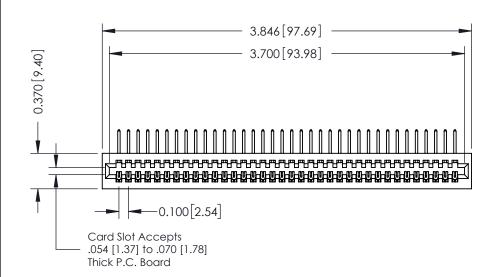

## **See Accompanying Pages for:**

- **Contact Bend Details**
- **Mounting Options**

342 / 392 Card Edge Connector Part Number: 342-036-558-101

YOUR CONNECTION TO QUALITY & SERVICE

CANADA

342 ENG MASTER J.LEE DATE: OCT. 06/09 SHEET 1 OF 3

342 Assembly

THIS IS A C.A.D. GENERATED DRAWING DO NOT MAKE MANUAL REVISIONS TO MASTER. ISSUE NUMBER

ORIGINAL

1

| 342 / 392 Series Card Edge Connector<br>Contact Bend Detail |                                                                                                                                                                                                  | ACAD REFERENCE NO. 342 ENG MASTER |             |                  |        |
|-------------------------------------------------------------|--------------------------------------------------------------------------------------------------------------------------------------------------------------------------------------------------|-----------------------------------|-------------|------------------|--------|
|                                                             |                                                                                                                                                                                                  | DRAWN:                            | J.LEE       | DATE: OCT. 06/09 |        |
|                                                             |                                                                                                                                                                                                  | CHECKED:                          |             | DATE:            |        |
| TORONTO, ONTARIO                                            | THESE DRAWINGS AND SPECIFICATIONS ARE THE PROPERTY OF EDAC INC. AND SHALL NOT BE REPRODUCED, OR COPIED OR USED AS THE BASIS FOR THE MANUFACTURE OR SALE OF APPARATUS WITHOUT WRITTEN PERMISSION. | SCALE:                            | NTS         | SHEET :          | 2 OF 3 |
|                                                             |                                                                                                                                                                                                  | DRAWING                           | NUMBER      |                  | ISSUE  |
| YOUR CONNECTION TO QUALITY & SERVICE                        |                                                                                                                                                                                                  | 3                                 | 42 Assembly |                  | 1      |