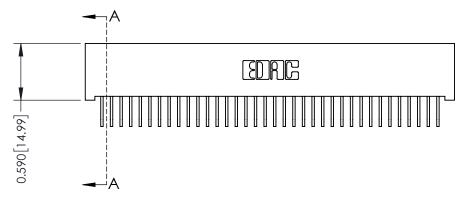

342 Assembly

THIS IS A C.A.D. GENERATED DRAWING DO NOT MAKE MANUAL REVISIONS TO MASTER. ISSUE NUMBER

ORIGINAL

1

| 342 / 392 Series Card Edge Connector<br>Contact Bend Detail |                                                                                                                                                                                                  | ACAD REFERENCE NO. 342 ENG MASTER |             |                  |        |
|-------------------------------------------------------------|--------------------------------------------------------------------------------------------------------------------------------------------------------------------------------------------------|-----------------------------------|-------------|------------------|--------|
|                                                             |                                                                                                                                                                                                  | DRAWN:                            | J.LEE       | DATE: OCT. 06/09 |        |
|                                                             |                                                                                                                                                                                                  | CHECKED:                          |             | DATE:            |        |
| TORONTO, ONTARIO                                            | THESE DRAWINGS AND SPECIFICATIONS ARE THE PROPERTY OF EDAC INC. AND SHALL NOT BE REPRODUCED, OR COPIED OR USED AS THE BASIS FOR THE MANUFACTURE OR SALE OF APPARATUS WITHOUT WRITTEN PERMISSION. | SCALE:                            | NTS         | SHEET :          | 2 OF 3 |
|                                                             |                                                                                                                                                                                                  | DRAWING                           | NUMBER      |                  | ISSUE  |
| YOUR CONNECTION TO QUALITY & SERVICE                        |                                                                                                                                                                                                  | 3                                 | 42 Assembly |                  | 1      |