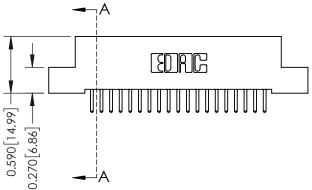

## 0.240 [6.10] Point of Contact 0.410[10.41] **SECTION A-A**

342 ENG MASTER DATE: OCT. 06/09 J.LEE NTS SHEET 1 OF 3

342 Assembly

THIS IS A C.A.D. GENERATED DRAWING DO NOT MAKE MANUAL REVISIONS TO MASTER. ISSUE NUMBER

ORIGINAL

1

| 342 / 392 Series Card Edge Connector<br>Contact Bend Detail |                                                                                                                                              | ACAD REFERENCE NO. 342 ENG MASTER |             |          |          |
|-------------------------------------------------------------|----------------------------------------------------------------------------------------------------------------------------------------------|-----------------------------------|-------------|----------|----------|
|                                                             |                                                                                                                                              | DRAWN:                            | J.LEE       | DATE: OC | T. 06/09 |
|                                                             |                                                                                                                                              | CHECKED:                          |             | DATE:    |          |
| EDAC INC                                                    | ARE THE PROPERTY OF EDAC INC.,AND —<br>SHALL NOT BE REPRODUCED,OR COPIED<br>OR USED AS THE BASIS FOR THE<br>MANUFACTURE OR SALE OF APPARATUS | SCALE:                            | NTS         | SHEET :  | 2 OF 3   |
| TORONTO, ONTARIO                                            |                                                                                                                                              | DRAWING                           | NUMBER      |          | ISSUE    |
| YOUR CONNECTION TO QUALITY & SERVICE                        |                                                                                                                                              | 3                                 | 42 Assembly |          | 1        |