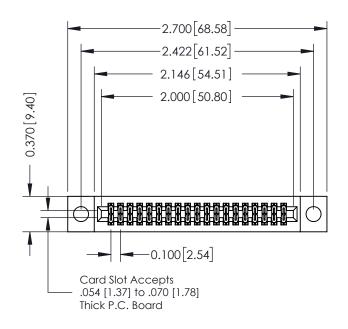

## **See Accompanying Pages for:**

- **Contact Bend Details**
- **Mounting Options**

| 342 / 392 Card Edge Connector |
|-------------------------------|
| Part Number: 342-038-520-204  |

YOUR CONNECTION TO QUALITY & SERVICE

342 ENG MASTER DATE: OCT. 06/09 J.LEE NTS SHEET 1 OF 3

342 Assembly

THIS IS A C.A.D. GENERATED DRAWING DO NOT MAKE MANUAL REVISIONS TO MASTER. ISSUE NUMBER

ORIGINAL

1

| 342 / 392 Series Card Edge Connector<br>Contact Bend Detail |                                                                                                                                              | ACAD REFERENCE NO. 342 ENG MASTER |             |          |          |
|-------------------------------------------------------------|----------------------------------------------------------------------------------------------------------------------------------------------|-----------------------------------|-------------|----------|----------|
|                                                             |                                                                                                                                              | DRAWN:                            | J.LEE       | DATE: OC | T. 06/09 |
|                                                             |                                                                                                                                              | CHECKED:                          |             | DATE:    |          |
| EDAC INC                                                    | ARE THE PROPERTY OF EDAC INC.,AND —<br>SHALL NOT BE REPRODUCED,OR COPIED<br>OR USED AS THE BASIS FOR THE<br>MANUFACTURE OR SALE OF APPARATUS | SCALE:                            | NTS         | SHEET :  | 2 OF 3   |
| TORONTO, ONTARIO                                            |                                                                                                                                              | DRAWING                           | NUMBER      |          | ISSUE    |
| YOUR CONNECTION TO QUALITY & SERVICE                        |                                                                                                                                              | 3                                 | 42 Assembly |          | 1        |