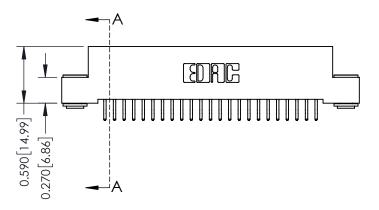

THIS IS A C.A.D. GENERATED DRAWING DO NOT MAKE MANUAL REVISIONS TO MASTER

ISSUE NUMBER

ORIGINAL

1

| 342 / 392 Card Edge Connector<br>Mounting Options |                                                                                                                                     | ACAD REFERENCE NO. 342 ENG MASTER |         |           |  |  |
|---------------------------------------------------|-------------------------------------------------------------------------------------------------------------------------------------|-----------------------------------|---------|-----------|--|--|
|                                                   |                                                                                                                                     | DRAWN: J.LEE                      | DATE: O | CT. 06/09 |  |  |
|                                                   |                                                                                                                                     | CHECKED:                          | DATE:   |           |  |  |
| EDAC INC                                          | ARE THE PROPERTY OF EDAC INC.,AND — SHALL NOT BE REPRODUCED,OR COPIED OR USED AS THE BASIS FOR THE MANUFACTURE OR SALE OF APPARATUS | SCALE: NTS                        | SHEET : | 3 OF 3    |  |  |
| TORONTO, ONTARIO                                  |                                                                                                                                     | DRAWING NUMBER                    | •       | ISSUE     |  |  |
| YOUR CONNECTION TO QUALITY & SERVICE              |                                                                                                                                     | 342 Assembly                      |         | 1         |  |  |