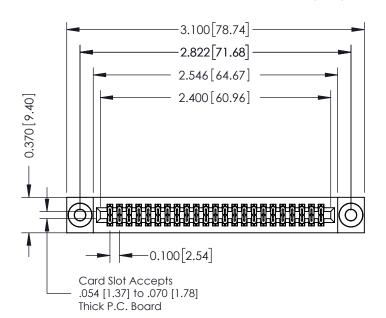

| ACAD REFERENCE NO. 342 ENG MASTER |                  |  |  |  |  |
|-----------------------------------|------------------|--|--|--|--|
| DRAWN: J.LEE                      | DATE: OCT. 06/09 |  |  |  |  |
| CHECKED:                          | DATE:            |  |  |  |  |
| SCALE: NTS                        | SHEET 1 OF 3     |  |  |  |  |
| DRAWING NUMBER                    | ISSUE            |  |  |  |  |

342 Assembly

THIS IS A C.A.D. GENERATED DRAWING DO NOT MAKE MANUAL REVISIONS TO MASTER. ISSUE NUMBER

ORIGINAL

1

| 342 / 392 Series Card Edge Connector<br>Contact Bend Detail |                                                                                                                                   | ACAD REFERENCE NO. 342 ENG MASTER |             |          |          |
|-------------------------------------------------------------|-----------------------------------------------------------------------------------------------------------------------------------|-----------------------------------|-------------|----------|----------|
|                                                             |                                                                                                                                   | DRAWN:                            | J.LEE       | DATE: OC | T. 06/09 |
|                                                             |                                                                                                                                   | CHECKED:                          |             | DATE:    |          |
| EDAC INC                                                    | ARE THE PROPERTY OF EDAC INC.,AND SHALL NOT BE REPRODUCED,OR COPIED OR USED AS THE BASIS FOR THE MANUFACTURE OR SALE OF APPARATUS | SCALE:                            | NTS         | SHEET :  | 2 OF 3   |
| TORONTO, ONTARIO                                            |                                                                                                                                   | DRAWING                           | NUMBER      |          | ISSUE    |
| YOUR CONNECTION TO QUALITY & SERVICE                        |                                                                                                                                   | 3                                 | 42 Assembly |          | 1        |