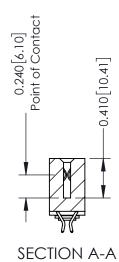

Mounting Option 03-.116 (2.95) I.D. Floating Eyelets

**Contact Detail** 

556-Extender Board Bend (Code 520 Contacts) .100 [2.54] Contact Spacing x .200 [5.08] Row Spacing