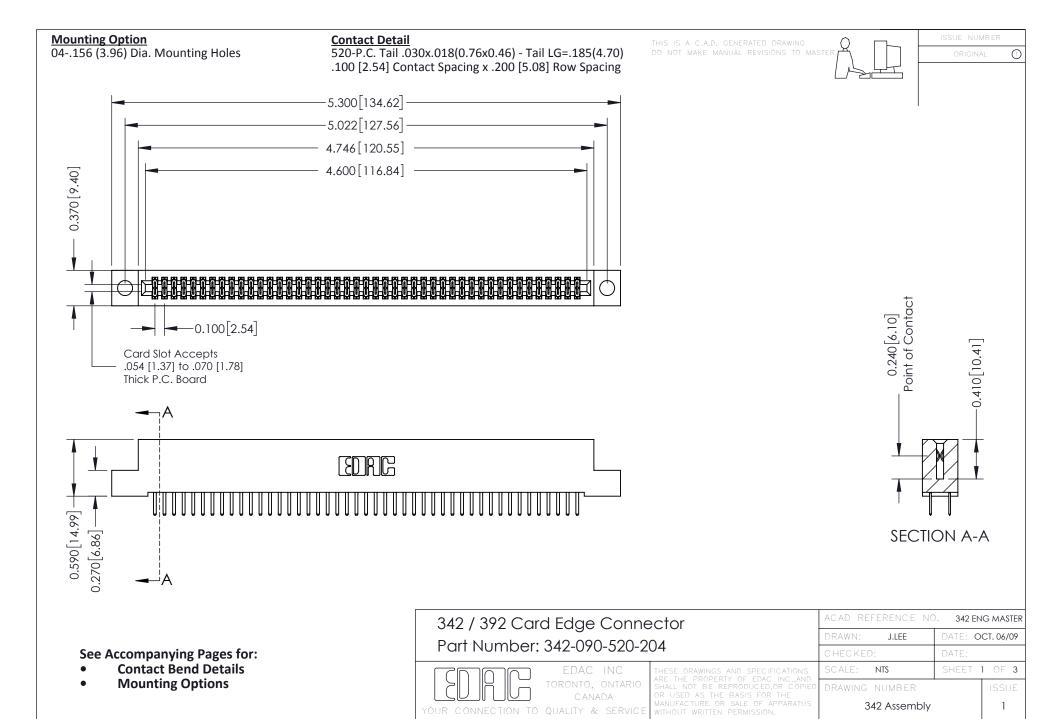

THIS IS A C.A.D. GENERATED DRAWING DO NOT MAKE MANUAL REVISIONS TO MASTER. ISSUE NUMBER

ORIGINAL

1

| 342 / 392 Series Card Edge Connector<br>Contact Bend Detail |                                                                                                                                                                                                  | ACAD REFERENCE NO. 342 ENG MASTER |             |                  |        |
|-------------------------------------------------------------|--------------------------------------------------------------------------------------------------------------------------------------------------------------------------------------------------|-----------------------------------|-------------|------------------|--------|
|                                                             |                                                                                                                                                                                                  | DRAWN:                            | J.LEE       | DATE: OCT. 06/09 |        |
|                                                             |                                                                                                                                                                                                  | CHECKED:                          |             | DATE:            |        |
| TORONTO, ONTARIO                                            | THESE DRAWINGS AND SPECIFICATIONS ARE THE PROPERTY OF EDAC INC. AND SHALL NOT BE REPRODUCED, OR COPIED OR USED AS THE BASIS FOR THE MANUFACTURE OR SALE OF APPARATUS WITHOUT WRITTEN PERMISSION. | SCALE:                            | NTS         | SHEET :          | 2 OF 3 |
|                                                             |                                                                                                                                                                                                  | DRAWING                           | NUMBER      |                  | ISSUE  |
| YOUR CONNECTION TO QUALITY & SERVICE                        |                                                                                                                                                                                                  | 3                                 | 42 Assembly |                  | 1      |

THIS IS A C.A.D. GENERATED DRAWING DO NOT MAKE MANUAL REVISIONS TO MASTER

ISSUE NUMBER

ORIGINAL

1

| 342 / 392 Card Edge Connector<br>Mounting Options |                                                                                                                                                                                                 | ACAD REFERENCE NO. 342 ENG MASTER |                         |        |  |  |
|---------------------------------------------------|-------------------------------------------------------------------------------------------------------------------------------------------------------------------------------------------------|-----------------------------------|-------------------------|--------|--|--|
|                                                   |                                                                                                                                                                                                 | DRAWN: J.LEE                      | DATE: <b>OCT. 06/09</b> |        |  |  |
|                                                   |                                                                                                                                                                                                 | CHECKED:                          | DATE:                   |        |  |  |
| TORONTO, ONTARIO                                  | THESE DRAWINGS AND SPECIFICATIONS ARE THE PROPERTY OF EDAC INC.,AND SHALL NOT BE REPRODUCED,OR COPIED OR USED AS THE BASIS FOR THE MANUFACTURE OR SALE OF APPARATUS WITHOUT WRITTEN PERMISSION. | SCALE: NTS                        | SHEET :                 | 3 OF 3 |  |  |
|                                                   |                                                                                                                                                                                                 | DRAWING NUMBER                    | •                       | ISSUE  |  |  |
| YOUR CONNECTION TO QUALITY & SERVICE              |                                                                                                                                                                                                 | 342 Assembly                      |                         | 1      |  |  |