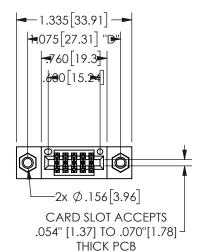

## 345/395 SERIES CARD EDGE CONNECTOR PART NUMBER: 345-010-520-207

YOUR CONNECTION TO QUALITY & SERVICE

**EDAC INC** TORONTO, ONTARIO CANADA

THESE DRAWINGS AND SPECIFICATIONS ARE THE PROPERTY OF EDAC INC.,AND SHALL NOT BE REPRODUCED, OR COPIED OR USED AS THE BASIS FOR THE MANUFACTURE OR SALE OF APPARATUS WITHOUT WRITTEN PERMISSION.

THIS IS A C.A.D. GENERATED DRAWING DO NOT MAKE MANUAL REVISIONS TO MASTER.

ISSUE NUMBER

ORIGINAL

1

<u>Contact Dimensions:</u>
520-P.C. Tail .030x.018(0.76x0.46) - Tail LG=.175(4.45)
.100 (2.54) Contact Spacing x .200 (5.08) Row Spacing