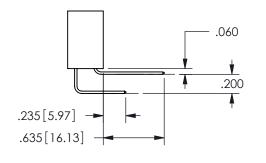

.160 4.06 .330[8.38] POINT OF CARD SLOT CONTACT .370 9.4

SECTION A A

ISSUE NUMBER ORIGINAL

1

**Contact Code 558** 

Contact Code 559

**Contact Code 560** 

INSULATOR MATERIAL: THERMOPLASTIC POLYESTER, UL 94V-0

DAP MATERIAL AVAILABLE UPON REQUEST