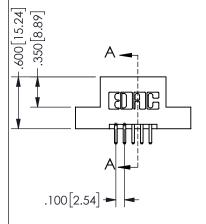

SECTION A A

ISSUE NUMBER ORIGINAL

1

**Contact Code 558** 

Contact Code 559

**Contact Code 560** 

INSULATOR MATERIAL: THERMOPLASTIC POLYESTER, UL 94V-0

DAP MATERIAL AVAILABLE UPON REQUEST

CONTACT MATERIAL; COPPER ALLOY CONTACT PLATING: GOLD ON THE MATING AREA, TIN PLATING ON THE CONTACT TAILS, NICKEL UNDERPLATE

345/395 SERIES CARD EDGE CONNECTOR CONTACT CODE 555,556,558,559,560 DIMENSIONS