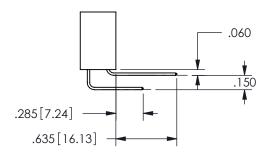

.160 4.06 .330[8.38] POINT OF CARD SLOT CONTACT .370 9.4

SECTION A A

ISSUE NUMBER ORIGINAL

1

**Contact Code 558** 

Contact Code 559

**Contact Code 560** 

INSULATOR MATERIAL: THERMOPLASTIC POLYESTER, UL 94V-0

DAP MATERIAL AVAILABLE UPON REQUEST