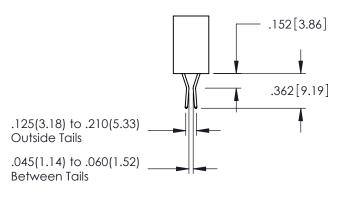

.107 [2.72] .082[2.08] .157 [4] .232 [5.89] .125(3.18) to .210(5.33) .125(3.18) to .210(5.33) Outside Tails Outside Tails .045(1.14) to .060(1.52) .045(1.14) to .060(1.52) Between Tails Between Tails **Contact Code 555 Contact Code 556** 