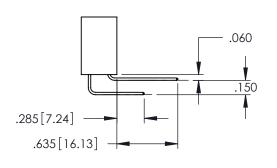

<u>Contact Dimensions:</u>
525-P.C. Tail .018 Sq.(0.46 Sq.) - Tail LG=.150(3.81)
.100 (2.54) Contact Spacing x .200 (5.08) Row Spacing

..330[8.38] CARD SLOT .160[4.06] POINT OF CONTACT

1

345/395 SERIES CARD EDGE CONNECTOR PART NUMBER: 345-010-525-607