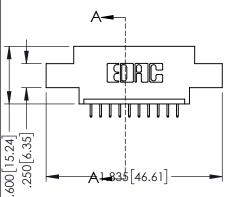

DRAWN: R.STA.MONICA

**SECTION A-A** 

DATE:

345-ENG-MASTER

DATE:MAY.16/2017

INSULATOR MATERIAL: THERMOPLASTIC PBT BLACK, UL 94V-0 CONTACT MATERIAL; COPPER TIN ALLOY

CONTACT PLATING: GOLD ON THE MATING AREA, TIN PLATING ON THE CONTACT TAILS, NICKEL UNDERPLATE