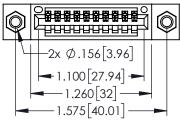

| 100 |   | L |                                | ال |  |  |
|-----|---|---|--------------------------------|----|--|--|
|     | 1 |   | −2x Ø.156[3.96]                |    |  |  |
|     |   |   | <b>→</b> 1.100[27.94] <b>→</b> | ı  |  |  |
|     |   | - | <b>-</b> 1.260[32] - <b>-</b>  | -  |  |  |
|     | - |   | — 1.575 [40.01] —              | _  |  |  |
|     |   |   |                                |    |  |  |