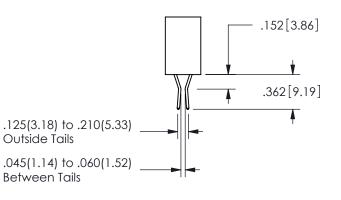

SECTION A A

.160 4.06

ISSUE NUMBER ORIGINAL

1

**Contact Code 558** 

Contact Code 559

**Contact Code 560** 

INSULATOR MATERIAL: THERMOPLASTIC POLYESTER, UL 94V-0 DAP MATERIAL AVAILABLE UPON REQUEST

CONTACT MATERIAL; COPPER ALLOY CONTACT PLATING: GOLD ON THE MATING AREA, TIN PLATING ON THE CONTACT TAILS, NICKEL UNDERPLATE

345/395 SERIES CARD EDGE CONNECTOR CONTACT CODE 555,556,558,559,560 DIMENSIONS