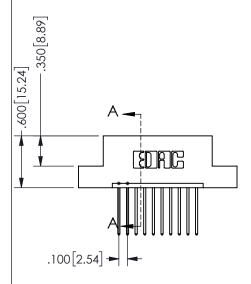

SECTION A A

.160 4.06

ISSUE NUMBER ORIGINAL

1

**Contact Code 558** 

Contact Code 559

**Contact Code 560** 

INSULATOR MATERIAL: THERMOPLASTIC POLYESTER, UL 94V-0 DAP MATERIAL AVAILABLE UPON REQUEST