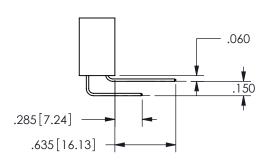

SECTION A A

.160 4.06

ISSUE NUMBER ORIGINAL

1

**Contact Code 558** 

Contact Code 559

**Contact Code 560** 

INSULATOR MATERIAL: THERMOPLASTIC POLYESTER, UL 94V-0 DAP MATERIAL AVAILABLE UPON REQUEST

CONTACT MATERIAL; COPPER ALLOY CONTACT PLATING: GOLD ON THE MATING AREA, TIN PLATING ON THE CONTACT TAILS, NICKEL UNDERPLATE

345/395 SERIES CARD EDGE CONNECTOR CONTACT CODE 555,556,558,559,560 DIMENSIONS