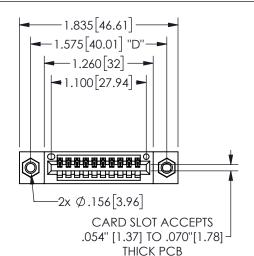

## 345/395 SERIES CARD EDGE CONNECTOR PART NUMBER: 345-010-540-107

YOUR CONNECTION TO QUALITY & SERVICE

**EDAC INC** TORONTO, ONTARIO CANADA

THESE DRAWINGS AND SPECIFICATIONS ARE THE PROPERTY OF EDAC INC.,AND SHALL NOT BE REPRODUCED, OR COPIED OR USED AS THE BASIS FOR THE MANUFACTURE OR SALE OF APPARATUS WITHOUT WRITTEN PERMISSION.

.330[8.38] POINT OF CARD SLOT CONTACT .370 9.4