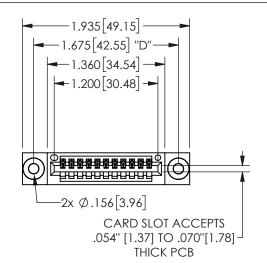

## **SECTION A-A**

345/395 SERIES CARD EDGE CONNECTOR PART NUMBER: 345-011-521-103

**EDAC INC** TORONTO, ONTARIO CANADA

THESE DRAWINGS AND SPECIFICATIONS ARE THE PROPERTY OF EDAC INC., AND SHALL NOT BE REPRODUCED, OR COPIED OR USED AS THE BASIS FOR THE MANUFACTURE OR SALE OF APPARATUS WITHOUT WRITTEN PERMISSION.

| ACAD REFERENCE NO. |      | 345-ENG-MASTER   |      |
|--------------------|------|------------------|------|
| DRAWN: R.STA.MON   | IICA | DATE:MAY.16/2017 |      |
| CHECKED:           |      | DATE:            |      |
| SCALE: NTS         |      | SHEET 1          | OF 2 |
| DRAWING NUMBER     |      | ISSUE            |      |
| 345-ENG-MASTER     |      |                  | 1    |
|                    |      |                  |      |