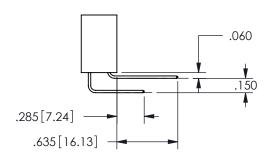

THIS IS A C.A.D. GENERATED DRAWING DO NOT MAKE MANUAL REVISIONS TO MASTER.

ISSUE NUMBER

ORIGINAL

1

**Contact Dimensions:** 521-P.C. Tail .025 Sq.(0.64 Sq.) - Tail LG=.150(3.81) .100 (2.54) Contact Spacing x .200 (5.08) Row Spacing

ORIGINAL 1

ISSUE NUMBER

**Contact Code 558** 

Contact Code 559

**Contact Code 560** 

INSULATOR MATERIAL: THERMOPLASTIC POLYESTER, UL 94V-0

DAP MATERIAL AVAILABLE UPON REQUEST

CONTACT MATERIAL; COPPER ALLOY

CONTACT PLATING: GOLD ON THE MATING AREA, TIN PLATING ON THE CONTACT TAILS, NICKEL UNDERPLATE