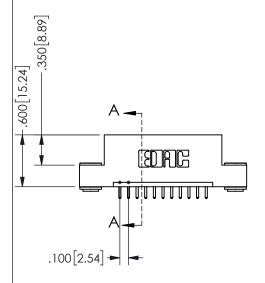

.160 4.06 .330[8.38] POINT OF CARD SLOT CONTACT

## **SECTION A-A**

345/395 SERIES CARD EDGE CONNECTOR PART NUMBER: 345-011-521-103

**EDAC INC** TORONTO, ONTARIO CANADA

THESE DRAWINGS AND SPECIFICATIONS ARE THE PROPERTY OF EDAC INC., AND SHALL NOT BE REPRODUCED, OR COPIED OR USED AS THE BASIS FOR THE MANUFACTURE OR SALE OF APPARATUS WITHOUT WRITTEN PERMISSION.