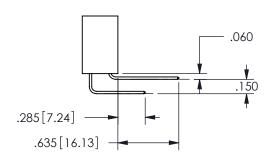

## Contact Dimensions: 541-Wire Wrap .025 Sq.(0.64 Sq.) - Tail LG=.750(19.05) .100 (2.54) Contact Spacing x .200 (5.08) Row Spacing

.370 9.4 SECTION A-A

.330[8.38]

CARD SLOT

ISSUE NUMBER ORIGINAL

1

**Contact Code 558** 

Contact Code 559

**Contact Code 560** 

INSULATOR MATERIAL: THERMOPLASTIC POLYESTER, UL 94V-0 DAP MATERIAL AVAILABLE UPON REQUEST

CONTACT MATERIAL; COPPER ALLOY CONTACT PLATING: GOLD ON THE MATING AREA, TIN PLATING ON THE CONTACT TAILS, NICKEL UNDERPLATE