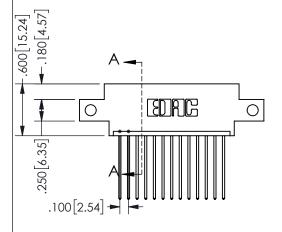

THIS IS A C.A.D. GENERATED DRAWING DO NOT MAKE MANUAL REVISIONS TO MASTER.

ISSUE NUMBER

.160 4.06

POINT OF

CONTACT

ORIGINAL

1

-2.135[54.23] -1.560[39.62] -1.400 [35.56] · -----------CARD SLOT ACCEPTS .054" [1.37] TO .070"[1.78] <sup>\(\)</sup> THICK PCB

## 345/395 SERIES CARD EDGE CONNECTOR PART NUMBER: 345-013-541-612

YOUR CONNECTION TO QUALITY & SERVICE

**EDAC INC** TORONTO, ONTARIO CANADA

THESE DRAWINGS AND SPECIFICATIONS ARE THE PROPERTY OF EDAC INC.,AND SHALL NOT BE REPRODUCED, OR COPIED OR USED AS THE BASIS FOR THE MANUFACTURE OR SALE OF APPARATUS WITHOUT WRITTEN PERMISSION.