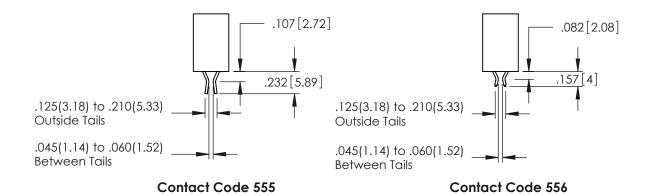

<u>Contact Dimensions:</u>
520-P.C. Tail .030x.018(0.76x0.46) - Tail LG=.175(4.45)
.100 (2.54) Contact Spacing x .200 (5.08) Row Spacing

- INSULATOR MATERIAL: THERMOPLASTIC PBT BLACK, UL 94V-0
- CONTACT MATERIAL; COPPER TIN ALLOY CONTACT PLATING: GOLD ON THE MATING AREA, TIN PLATING ON THE CONTACT TAILS, NICKEL UNDERPLATE

**Contact Code 558** 

Contact Code 559

**Contact Code 560** 

INSULATOR MATERIAL: THERMOPLASTIC POLYESTER, UL 94V-0

DAP MATERIAL AVAILABLE UPON REQUEST

CONTACT MATERIAL; COPPER ALLOY CONTACT PLATING: GOLD ON THE MATING AREA, TIN PLATING ON THE CONTACT TAILS, NICKEL UNDERPLATE

## 345/395 SERIES CARD EDGE CONNECTOR CONTACT CODE 555,556,558,559,560 DIMENSIONS

YOUR CONNECTION TO QUALITY & SERVICE

|   | ACAD REFERENCE NO. 345-ENG-MASTER |                          |  |  |  |  |  |
|---|-----------------------------------|--------------------------|--|--|--|--|--|
|   | DRAWN: R.STA.MONICA               | DATE: <b>MAY.16/2017</b> |  |  |  |  |  |
| , | CHECKED:                          | DATE:                    |  |  |  |  |  |
|   | SCALE: 1:1                        | SHEET 2 OF 2             |  |  |  |  |  |
| D | DRAWING NUMBER                    | ISSUE                    |  |  |  |  |  |