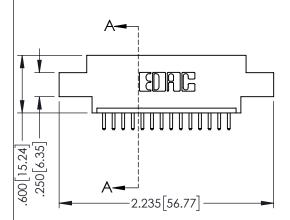

| 345/395 SERIES CARD EDGE CONNECTOR PART NUMBER: 345-014-520-608 |                                                                                                                                            |                                   | ACAD REFERENCE NO. 345-ENG-MASTER |               |                 |           |
|-----------------------------------------------------------------|--------------------------------------------------------------------------------------------------------------------------------------------|-----------------------------------|-----------------------------------|---------------|-----------------|-----------|
|                                                                 |                                                                                                                                            |                                   | DRAWN:                            | R.STA.MONICA  | DATE: <b>MA</b> | Y.16/2017 |
|                                                                 |                                                                                                                                            |                                   | CHECKE                            | D:            | DATE:           |           |
|                                                                 |                                                                                                                                            | THESE DRAWINGS AND SPECIFICATIONS | SCALE:                            | 1:1           | SHEET 1         | OF 2      |
|                                                                 | TORONTO, ONTARIO  ARE THE PROPERTY OF EDAC INC.  ARE THE PROPERTY OF EDAC INC.  OR USED AS THE BASIS FOR THE  OR USED AS THE BASIS FOR THE |                                   | DRAWING NUMBER                    |               |                 | ISSUE     |
| YOUR CONNECTION TO                                              | CANADA OR USED AS THE BASIS FOR THE MANUFACTURE OR SALE OF APPAR OF CONNECTION TO QUALITY & SERVICE WITHOUT WRITTEN PERMISSION.            |                                   |                                   | 45-ENG-MASTER |                 | 1         |