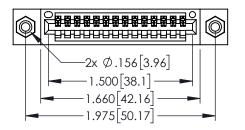

| 345/395 SERIES CARD EDGE CONNECTOR PART NUMBER: 345-014-520-608 |                                                                                                                                            |                                   | ACAD REFERENCE NO. 345-ENG-MASTER |               |                 |           |
|-----------------------------------------------------------------|--------------------------------------------------------------------------------------------------------------------------------------------|-----------------------------------|-----------------------------------|---------------|-----------------|-----------|
|                                                                 |                                                                                                                                            |                                   | DRAWN:                            | R.STA.MONICA  | DATE: <b>MA</b> | Y.16/2017 |
|                                                                 |                                                                                                                                            |                                   | CHECKE                            | D:            | DATE:           |           |
|                                                                 |                                                                                                                                            | THESE DRAWINGS AND SPECIFICATIONS | SCALE:                            | 1:1           | SHEET 1         | OF 2      |
|                                                                 | TORONTO, ONTARIO  ARE THE PROPERTY OF EDAC INC.  ARE THE PROPERTY OF EDAC INC.  OR USED AS THE BASIS FOR THE  OR USED AS THE BASIS FOR THE |                                   | DRAWING NUMBER                    |               |                 | ISSUE     |
| YOUR CONNECTION TO                                              | CANADA OR USED AS THE BASIS FOR THE MANUFACTURE OR SALE OF APPAR OF CONNECTION TO QUALITY & SERVICE WITHOUT WRITTEN PERMISSION.            |                                   |                                   | 45-ENG-MASTER |                 | 1         |