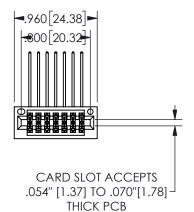

## **SECTION A-A**

345/395 SERIES CARD EDGE CONNECTOR PART NUMBER: 345-014-558-201

**EDAC INC** TORONTO, ONTARIO CANADA

THESE DRAWINGS AND SPECIFICATIONS ARE THE PROPERTY OF EDAC INC.,AND SHALL NOT BE REPRODUCED, OR COPIED OR USED AS THE BASIS FOR THE MANUFACTURE OR SALE OF APPARATUS WITHOUT WRITTEN PERMISSION.

| ACAD REFERENCE NO.  | 345-ENG- | -MASTER  |
|---------------------|----------|----------|
| DRAWN: R.STA.MONICA | DATE:MAY | .16/2017 |
| CHECKED:            | DATE:    |          |
| SCALE: NTS          | SHEET 1  | OF 2     |
| DRAWING NUMBER      |          | ISSUE    |
| 345-ENG-MASTER      |          | 1        |
|                     | <b>I</b> |          |