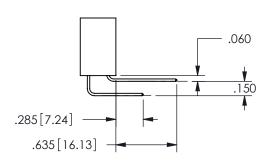

## <u>Contact Dimensions:</u> 558-90 Degree Bend (Code 541 Contacts) See Sheet 2 for Contact Code 555, 556, 558, 559, 560 **Dimensions**

.160 4.06 .330[8.38] POINT OF CARD SLOT CONTACT .370 9.4 .200 [5.08]

ISSUE NUMBER ORIGINAL

1

**Contact Code 558** 

Contact Code 559

**Contact Code 560** 

- INSULATOR MATERIAL: THERMOPLASTIC POLYESTER, UL 94V-0 DAP MATERIAL AVAILABLE UPON REQUEST
- CONTACT MATERIAL; COPPER ALLOY