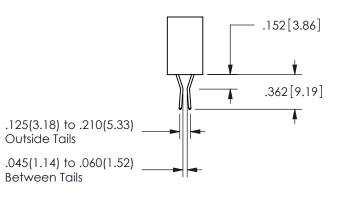

## <u>Contact Dimensions:</u> 558-90 Degree Bend (Code 541 Contacts) See Sheet 2 for Contact Code 555, 556, 558, 559, 560 **Dimensions**

.160 4.06 .330[8.38] POINT OF CARD SLOT CONTACT .370 9.4 .200 [5.08]