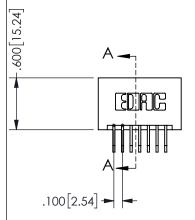

## **SECTION A-A**

345/395 SERIES CARD EDGE CONNECTOR PART NUMBER: 345-014-558-201

**EDAC INC** TORONTO, ONTARIO CANADA

THESE DRAWINGS AND SPECIFICATIONS ARE THE PROPERTY OF EDAC INC.,AND SHALL NOT BE REPRODUCED, OR COPIED OR USED AS THE BASIS FOR THE MANUFACTURE OR SALE OF APPARATUS WITHOUT WRITTEN PERMISSION.

| ACAD REFERENCE NO.  | 345-ENG- | -MASTER  |
|---------------------|----------|----------|
| DRAWN: R.STA.MONICA | DATE:MAY | .16/2017 |
| CHECKED:            | DATE:    |          |
| SCALE: NTS          | SHEET 1  | OF 2     |
| DRAWING NUMBER      |          | ISSUE    |
| 345-ENG-MASTER      |          | 1        |
|                     | <b>I</b> |          |