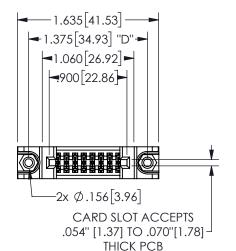

## 345/395 SERIES CARD EDGE CONNECTOR PART NUMBER: 345-016-541-588

YOUR CONNECTION TO QUALITY & SERVICE

**EDAC INC** TORONTO, ONTARIO CANADA

THESE DRAWINGS AND SPECIFICATIONS ARE THE PROPERTY OF EDAC INC.,AND SHALL NOT BE REPRODUCED, OR COPIED OR USED AS THE BASIS FOR THE MANUFACTURE OR SALE OF APPARATUS WITHOUT WRITTEN PERMISSION.