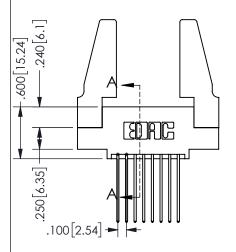

SECTION A A

ISSUE NUMBER ORIGINAL

1

**Contact Code 558** 

Contact Code 559

**Contact Code 560** 

INSULATOR MATERIAL: THERMOPLASTIC POLYESTER, UL 94V-0 DAP MATERIAL AVAILABLE UPON REQUEST

CONTACT MATERIAL; COPPER ALLOY CONTACT PLATING: GOLD ON THE MATING AREA, TIN PLATING ON THE CONTACT TAILS, NICKEL UNDERPLATE