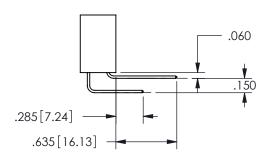

THIS IS A C.A.D. GENERATED DRAWING DO NOT MAKE MANUAL REVISIONS TO MASTER.

ISSUE NUMBER

ORIGINAL

1

Contact Dimensions: 541-Wire Wrap .025 Sq.(0.64 Sq.) - Tail LG=.750(19.05) .100 (2.54) Contact Spacing x .200 (5.08) Row Spacing

.160 4.06 .330[8.38] POINT OF CARD SLOT CONTACT .370 [9.4]